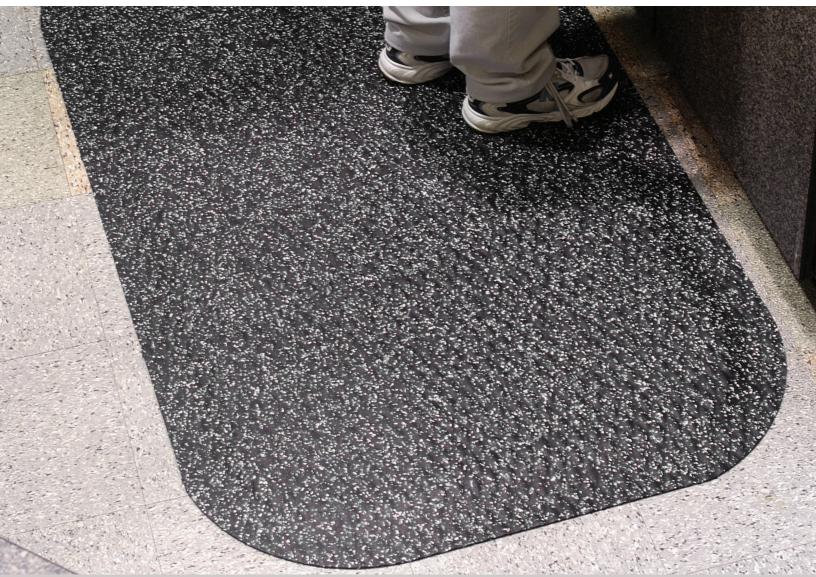

## Hog Heaven® Confetti Mats

Anti-Fatigue / Indoor

Hog Heaven Confetti mats are made with post-consumer recycled rubber making them an exceptionally eco-friendly anti-fatigue option with a stylish confettipattern top.

- **Comfortable** Closed-cell nitrile blended cushion provides excellent anti-fatigue properties
- Environmentally-Preferable 95% of this mat's total content is made from post-consumer recycled rubber from car tires
- **Safe** Certified high-traction by the National Floor Safety Institute (NFSI); welding safe
- **Durable** Rubber surface is molded, not glued, to the nitrile-blended cushion so it will not separate
- Available in 5/8" and 7/8" thicknesses