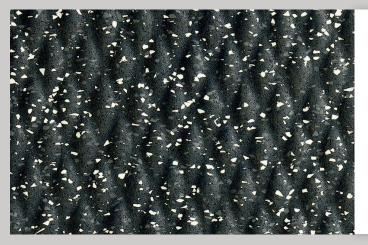

## Hog Heaven® Confetti Mats

Anti-Fatigue / Indoor

Hog Heaven Confetti mats are made with post-consumer recycled rubber making them an exceptionally eco-friendly anti-fatigue option with a stylish confettipattern top.

- **Comfortable** Closed-cell nitrile blended cushion provides excellent anti-fatigue properties
- Environmentally-Preferable 95% of this mat's total content is made from post-consumer recycled rubber from car tires
- **Safe** Certified high-traction by the National Floor Safety Institute (NFSI); welding safe
- **Durable** Rubber surface is molded, not glued, to the nitrile-blended cushion so it will not separate
- Available in 5/8" and 7/8" thicknesses