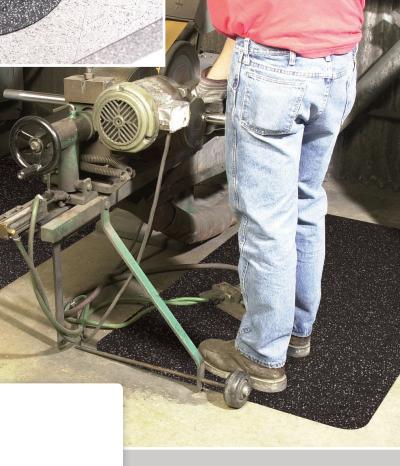

## Hog Heaven® Confetti Mats

Anti-Fatigue / Indoor

Hog Heaven Confetti mats are made with post-consumer recycled rubber making them an exceptionally eco-friendly anti-fatigue option with a stylish confettipattern top.

- **Comfortable** Closed-cell nitrile blended cushion provides excellent anti-fatigue properties
- Environmentally-Preferable 95% of this mat's total content is made from post-consumer recycled rubber from car tires
- **Safe** Certified high-traction by the National Floor Safety Institute (NFSI); welding safe
- **Durable** Rubber surface is molded, not glued, to the nitrile-blended cushion so it will not separate
- Available in 5/8" and 7/8" thicknesses