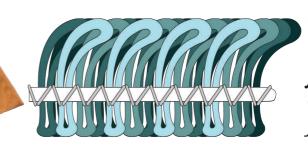

Long Fiber weaves

Short Fiber weaves

Short Fiber Weaves

40cm x 40cm

40cm x 80cm

| Shape           | Square                                                                                                                     | Rectangle                                                                                                                                                                                 |
|-----------------|----------------------------------------------------------------------------------------------------------------------------|-------------------------------------------------------------------------------------------------------------------------------------------------------------------------------------------|
| Length x Width  | 40cm x 40cm                                                                                                                | 40cm x 80cm                                                                                                                                                                               |
| Thickness       | 3mm                                                                                                                        | 5mm                                                                                                                                                                                       |
| Color Variation | Red, Yellow, Green,<br>Blue, Brown, White                                                                                  | Orange, Green,<br>Blue                                                                                                                                                                    |
| Surface type    | Medium Weight                                                                                                              | Medium Weight on one side<br>& Extra Plush on the other                                                                                                                                   |
| Features        | Multiple colors choices makes for an efficient color-coding system.                                                        | Multiple colors choices makes for an efficient color-coding system.                                                                                                                       |
| Function        | Widely used as general purpose<br>cleaning, such as windows, tiles,<br>tables, dust removal,<br>water stain removals, etc. | Commonly used in the Detailing industry<br>for its wide sweeping range,<br>with the capability to soak up to<br>3x its own weight and releases liquid<br>better than cotton when wringed. |