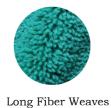

Long Fiber weaves

Short Fiber weaves

Short Fiber Weaves

40cm x 40cm

40cm x 80cm

| Shape           | Square                                                                                                                     | Rectangle                                                                                                                                                                                 |
|-----------------|----------------------------------------------------------------------------------------------------------------------------|-------------------------------------------------------------------------------------------------------------------------------------------------------------------------------------------|
| Length x Width  | 40cm x 40cm                                                                                                                | 40cm x 80cm                                                                                                                                                                               |
| Thickness       | 3mm                                                                                                                        | 5mm                                                                                                                                                                                       |
| Color Variation | Red, Yellow, Green,<br>Blue, Brown, White                                                                                  | Orange, Green,<br>Blue                                                                                                                                                                    |
| Surface type    | Medium Weight                                                                                                              | Medium Weight on one side<br>& Extra Plush on the other                                                                                                                                   |
| Features        | Multiple colors choices makes for an efficient color-coding system.                                                        | Multiple colors choices makes for an efficient color-coding system.                                                                                                                       |
| Function        | Widely used as general purpose<br>cleaning, such as windows, tiles,<br>tables, dust removal,<br>water stain removals, etc. | Commonly used in the Detailing industry<br>for its wide sweeping range,<br>with the capability to soak up to<br>3x its own weight and releases liquid<br>better than cotton when wringed. |