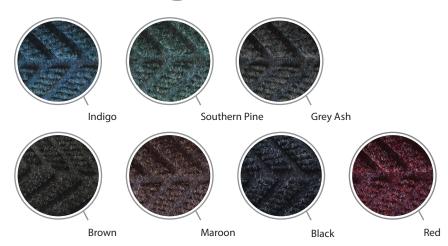

## **Water Hog Eco Elite**



> Environmentally friendly matting solution is made with 100% post-consumer recycled PET Polyester fiber derived from used plastic bottles

> Rubber backing contains 20% post-consumer recycled tires

> 3/8" thick permanently reinforced bi-level Waterhog construction effectively allows dirt and moisture to be filtered at the door and contained in the base of the mat, away from the foot traffic

> Every square foot of a Waterhog Eco mat eliminates 4 half liter plastic bottles from the waste stream

> May be purchased pre-seamed and bordered or rolls may be purchased separately and installed on site

> Great for large entrances, commercial buildings, hotels, restaurants, healthcare facilities, office buildings and more

> > Roll Size (Does not include nosing) 6' x 67' (184cm x 2020cm)



pr