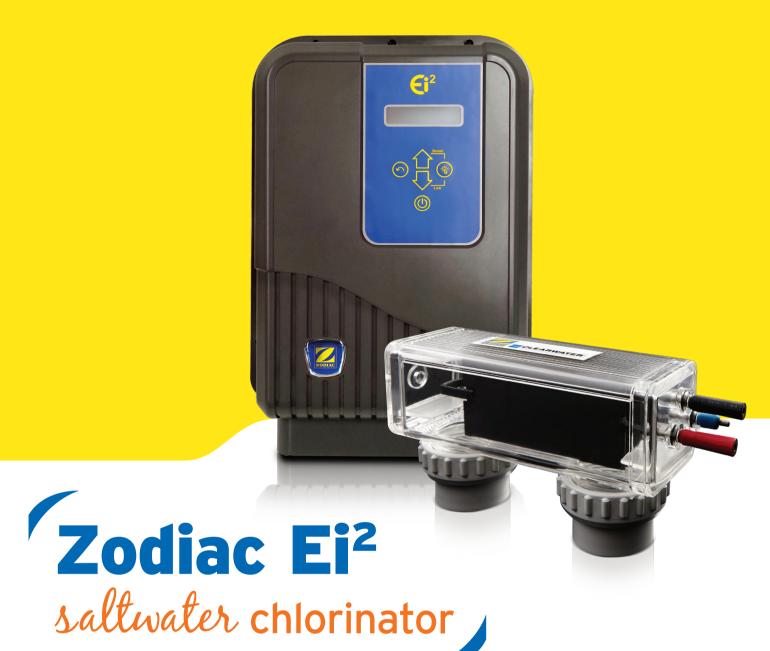

Designed with the gentle art of relaxation in mind, the **Ei² chlorinator** is quick and easy to install, operate and maintain giving you more time to perfect your relaxation techniques.

Spend more time enjoying your pool not maintaining it.

## A robust design with user friendly operation make Ei<sup>2</sup> the perfect choice for those considering a saltwater pool

## **Easy to Operate**

Setting up a chlorinator can often be a hassle, so we made Ei<sup>2</sup> as easy as possible straight out of the box. Ei<sup>2</sup> comes preset with summer and winter modes, all you have to do is set the time and select the mode. Or you can override the modes and set your own operation to suit your individual needs. Also features Boost or Low functions to make ongoing use as easy as possible.

## **Easy to Maintain**

The process of saltwater chlorination is a fascinating and complex subject (too complex to discuss here) but let's just say that you need some really clever and well constructed materials to make it all work, otherwise you will spend as much time maintaining the product as you will swimming.

Zodiac use nothing but the best and we incorporate reverse polarity (self cleaning) technology to keep cell cleaning to a bare minimum. Plus the clear housing makes it easy to see when it needs any attention.