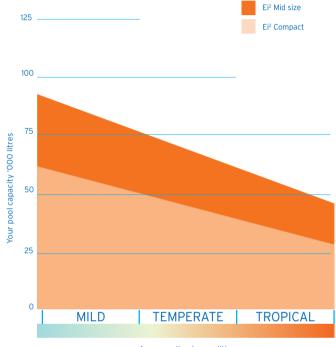

Ei<sup>2</sup> comes in 2 sizes, compact and mid size, use this graph to see which size you will need to suit your pool in your climate.

Average climate conditions