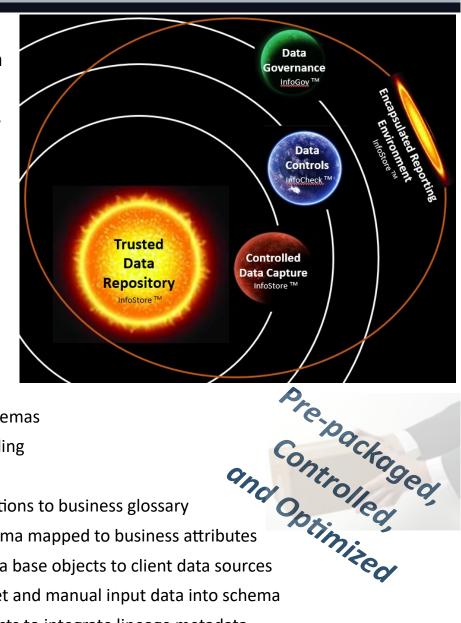

## InfoStore®

Pre-built, controlled, and fully governed reporting environment

InfoStore provides predefined Data Warehouse templates integrated with data quality controls and governance metadata to ensure a fully reconciled, pre-populated, managed data platform. Schemas are available for:

## We provide

- Fully tested and optimized data base schemas
- Pre-defined governance metadata including
  - · Business glossary definitions
  - Subject areas of data with associations to business glossary
  - Data objects in the data base schema mapped to business attributes
- Pre-defined data controls comparing data base objects to client data sources
- Data capture tool for loading spreadsheet and manual input data into schema
- · Data Mapper tool for the Business Analysts to integrate lineage metadata