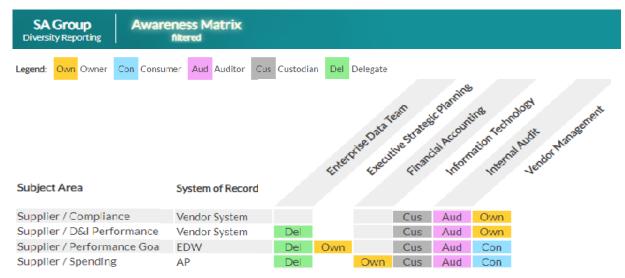

#### You Can Be in Full Control

- Predesigned data mart as a single source of trusted data for OMWI reporting
- Master Data Management solution to capture data in a controlled setting
- Ability to integrate performance metrics including secondary suppliers
- Ability to source your own data from systems or spreadsheets
- Integrated data quality controls and stakeholder notifications
- Awareness of source, use and stakeholders of data
- Out of box diversity reporting dashboard
- Complete diversity vendor data glossary
- Data lineage back to the source systems