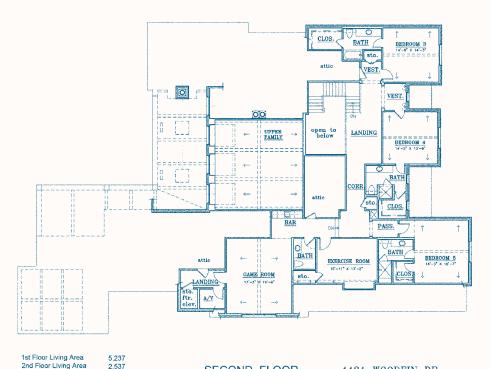

## Home Profile -

- Approx 7774 Square Feet
- 2 Story Residence
- 5 Bedrooms
- 7 Bathrooms
- 1 Powder Bath
- Future Elevator Space
- Gourmet Kitchen with Commercial Grade Appliances
- Oversized Pantry

- Wine Room
- Study with Office Nook
- Oversized Family Room with sliding door system that opens to the Veranda
- Veranda with Fireplace
- Outdoor Kitchen and Dining Area
- 3 Car Garage

- Upstairs Game Room with Refreshment Area
- Exercise Room
- TV/Game Room downstairs with walk-in Wet Bar
- Master Suite with His and Hers Closets with built ins
- 2 Master Bath Water Closets
- Steel Front and Exterior Doors