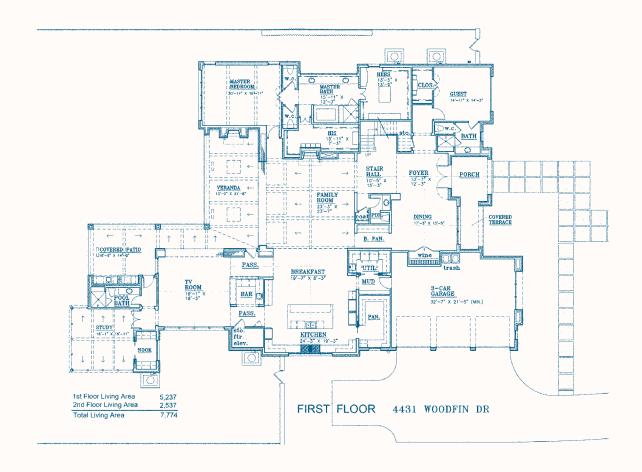

## Home Profile -

- Approx 7774 Square Feet
- 2 Story Residence
- 5 Bedrooms
- 7 Bathrooms
- 1 Powder Bath
- Future Elevator Space
- Gourmet Kitchen with Commercial Grade Appliances
- Oversized Pantry

- Wine Room
- Study with Office Nook
- Oversized Family Room with sliding door system that opens to the Veranda
- Veranda with Fireplace
- Outdoor Kitchen and Dining Area
- 3 Car Garage

- Upstairs Game Room with Refreshment Area
- Exercise Room
- TV/Game Room downstairs with walk-in Wet Bar
- Master Suite with His and Hers Closets with built ins
- 2 Master Bath Water Closets
- Steel Front and Exterior Doors