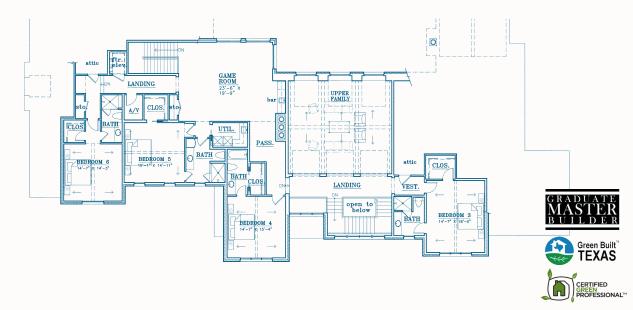

- Upstairs Game Room with Refreshment Area
- Exercise Room
- TV/Game Room downstairs with walk-in Wet Bar
- Master Suite with Coffee Bar/His and Hers Closets with built ins
- Steel Front and Exterior Doors
- 5-Car Garage

## SECOND FLOOR

\* LIVING \*
BEST OF

& PARK CITIES
READER'S CHOICE