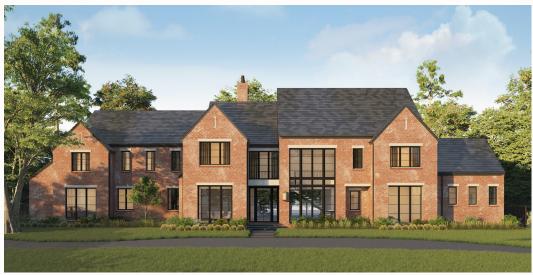

## 4512 Harrys Lane {Preston Hollow, Texas} *Modern Tudor*

Neighborhood Profile - A venerable location amidst other estate properties in the heart of old Preston Hollow's Wilson Estates area in Dallas, Texas. Preston Hollow offers a natural and serene setting – that's just minutes from the city's top destinations.

## Home Profile -

- Approx 9897 Square Feet
- 2 Story Residence
- 6 Bedrooms
- 6 Bathrooms
- 1 Pool Bath
- 1 Powder Bath
- Future Elevator Space
- Gourmet Kitchen with Commercial Grade Appliances
- Chef's Pantry (Catering Kitchen)