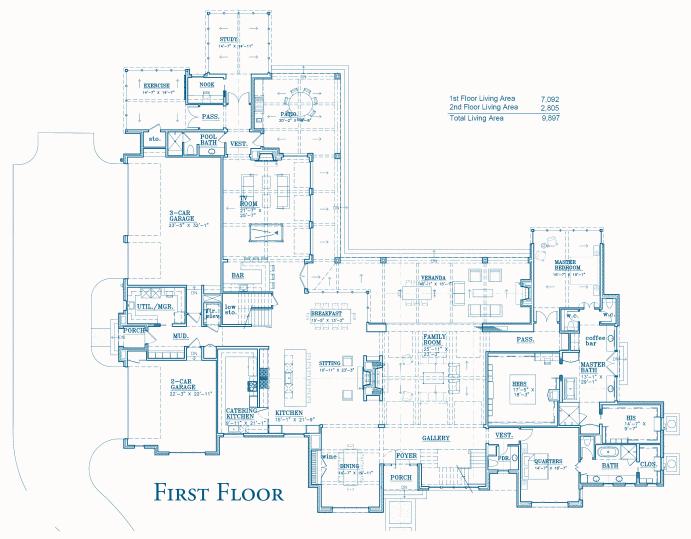

## Home Profile -

- Approx 9897 Square Feet
- 2 Story Residence
- 6 Bedrooms
- 6 Bathrooms
- 1 Pool Bath
- 1 Powder Bath
- Future Elevator Space
- Gourmet Kitchen with Commercial Grade Appliances
- Chef's Pantry (Catering Kitchen)

- Self-Contained Wine Unit
- Study with Office Nook
- Oversized Family Room with sliding door system that opens to the Veranda
- Veranda with Fireplace
- Outdoor Kitchen and Dining Area
- 1<sup>st</sup> and 2<sup>nd</sup> Floor Utility Room plus a stackable unit in the Master Closet

- Upstairs Game Room with Refreshment Area
- Exercise Room
- TV/Game Room downstairs with walk-in Wet Bar
- Master Suite with Coffee Bar/His and Hers Closets with built ins
- Steel Front and Exterior Doors
- 5-Car Garage