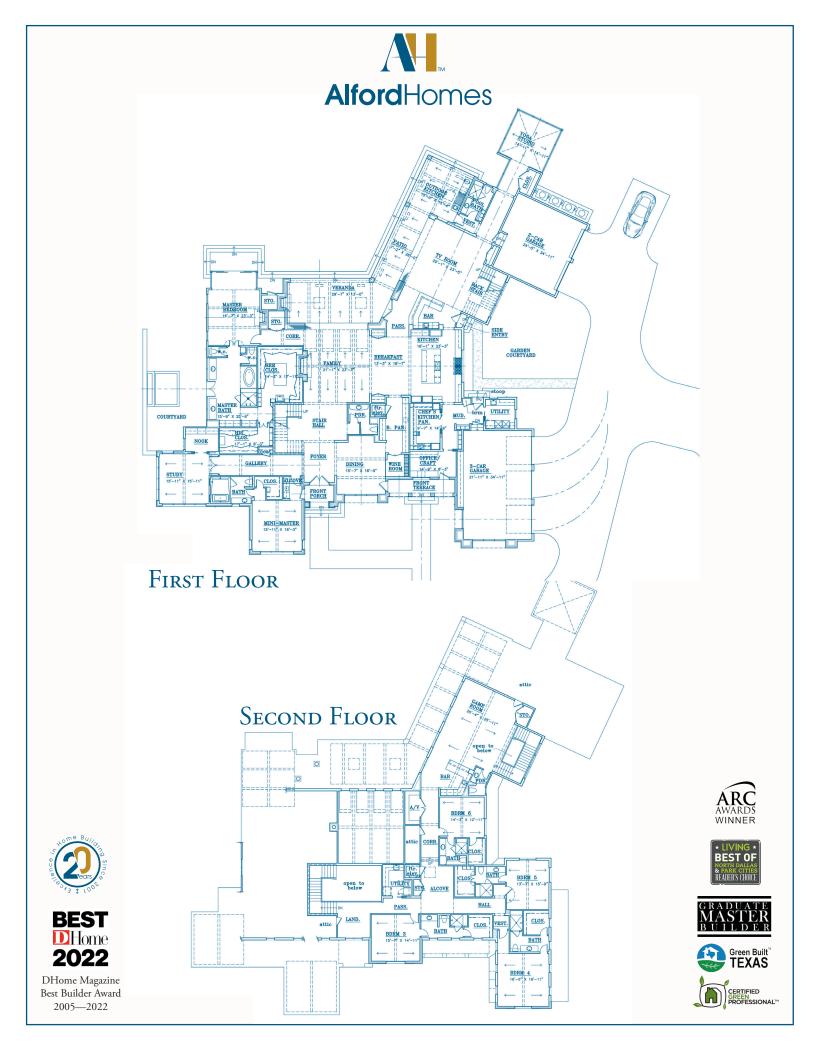

## Home Profile -

- Approx 10,569 Square Feet
- 2 Story Residence
- 5 Bedrooms plus a Mini-Master Bedroom with its own exterior entrance
- 7 Bathrooms
- 2 Powder Baths
- Future Elevator Space
- Gourmet Kitchen with Commercial Grade Appliances

- Chef's Pantry
- Wine Room
- Study with Office Nook
- Oversized Family Room with sliding door system that opens to the Veranda
- Veranda with Fireplace
- Outdoor Kitchen and Dining Area
- 1st and 2nd Floor Utility Room

- Upstairs Game Room with Refreshment Area
- Yoga Studio
- TV/Game Room downstairs with walk-in Wet Bar
- Master Suite with Coffee Bar/His and Hers Closets with built ins
- Steel Front and Exterior Doors
- 5-Car Garage
- Additional Office or Craft Room

## Mark Galanos: 214-448-8223 MarkG@Brexen.com

(This home is under construction and some details and amenities may change.)

PLEASE SEE THE BACK FOR FLOORPLANS AlfordHomes.com