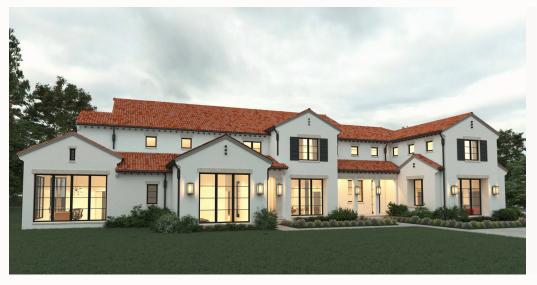

## 4906 Deloache Ave {Preston Hollow, Texas} *Modern Mediterranean*

**Neighborhood Profile** - A venerable location amidst other estate properties in the heart of old Preston Hollow's Sunnybrook Estates area in Dallas, Texas. Preston Hollow offers a natural and serene setting – that's just minutes from the city's top destinations.

## Home Profile -

- Approx 10,569 Square Feet
- 2 Story Residence
- 5 Bedrooms plus a Mini-Master Bedroom with its own exterior entrance
- 7 Bathrooms
- 2 Powder Baths
- Future Elevator Space
- Gourmet Kitchen with Commercial Grade Appliances

- Chef's Pantry
- Wine Room
- Study with Office Nook
- Oversized Family Room with sliding door system that opens to the Veranda
- Veranda with Fireplace
- Outdoor Kitchen and Dining Area
- 1st and 2nd Floor Utility Room

- Upstairs Game Room with Refreshment Area
- Yoga Studio
- TV/Game Room downstairs with walk-in Wet Bar
- Master Suite with Coffee Bar/His and Hers Closets with built ins
- Steel Front and Exterior Doors
- 5-Car Garage
- Additional Office or Craft Room