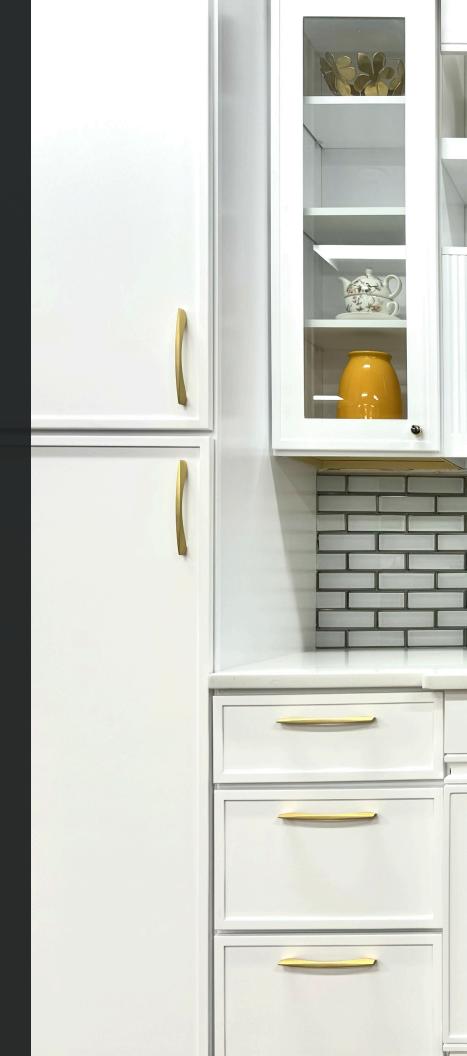

## Contemporary Shaker

An enduring, slim shaker design finished in a signature white.

Wood Species: Birch

Door/Drawer Style: Full Overlay

5-Piece Slim Shaker

Hinges: 6-way adjustable,

Soft-Close, Concealed

Drawer Box: 5/8" Solid Wood

Dovetail, Full-Extension Undermount

Soft-Close Slides

Contemporary Shaker White

PROCRAFT SERIES