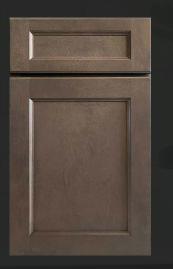

## Essence Cemento

A historic design crafted with a surprisingly modern finish.

Wood Species: Birch Door/Drawer Style: Full Overlay 5-Piece Recessed Panel Hinges: 6-way adjustable, Soft-Close, Concealed Drawer Box: %" Solid Wood Dovetail, Full-Extension Undermount Soft-Close Slides

Essence Cemento

PROCRAFT SERIES