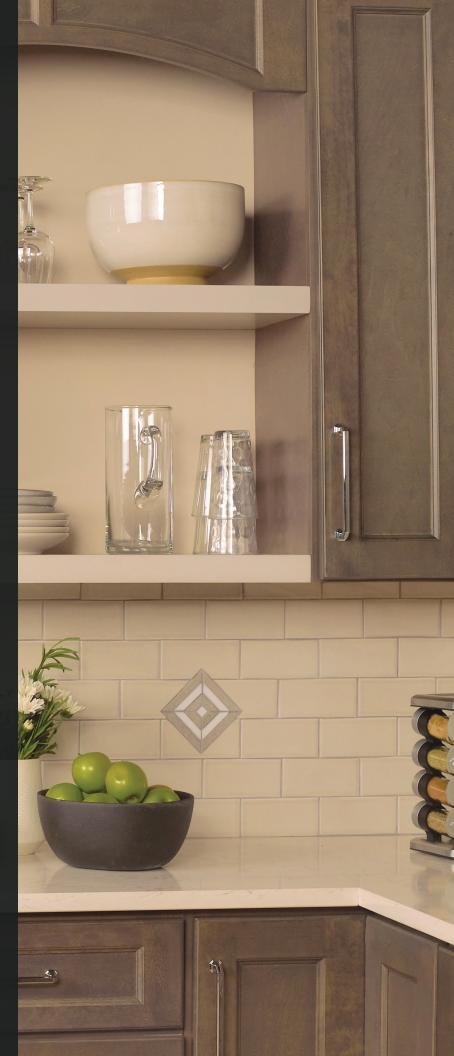

## Essence Cemento

A historic design crafted with a surprisingly modern finish.

Wood Species: Birch Door/Drawer Style: Full Overlay 5-Piece Recessed Panel Hinges: 6-way adjustable, Soft-Close, Concealed Drawer Box: %" Solid Wood Dovetail, Full-Extension Undermount Soft-Close Slides

Essence Cemento

PROCRAFT SERIES