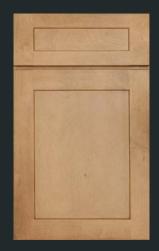

## Liberty Shaker Karamel

A historic design crafted with a timeless finish.

Wood Species: Birch Door/Drawer Style: Full Overlay 5-Piece Recessed Panel Hinges: 6-way adjustable, Soft-Close, Concealed Drawer Box: <sup>5</sup>/<sup>8</sup>" Solid Wood Dovetail, Full-Extension Undermount Soft-Close Slides

Liberty Shaker Karamel

**PROCRAFT SERIES** 