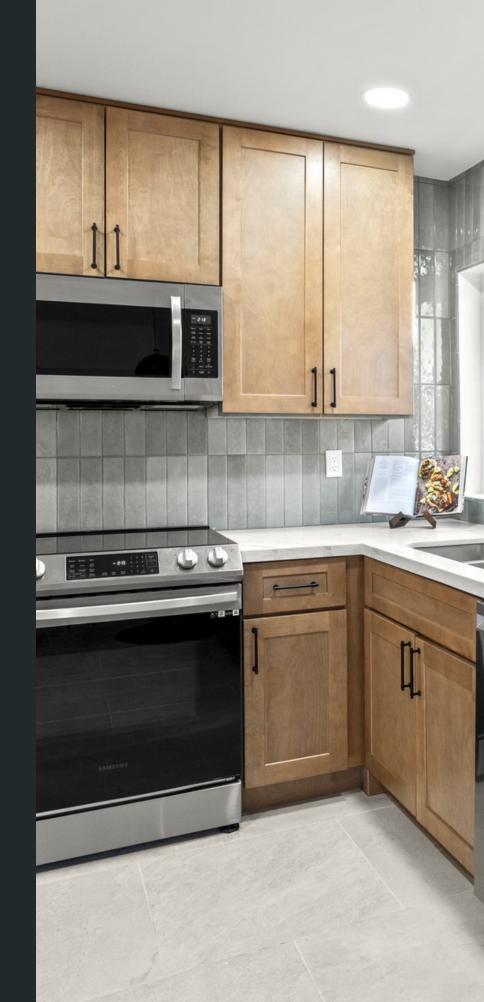

## Liberty Shaker Karamel

A historic design crafted with a timeless finish.

Wood Species: Birch Door/Drawer Style: Full Overlay 5-Piece Recessed Panel Hinges: 6-way adjustable, Soft-Close, Concealed Drawer Box: <sup>5</sup>/<sup>8</sup>" Solid Wood Dovetail, Full-Extension Undermount Soft-Close Slides

Liberty Shaker Karamel

**PROCRAFT SERIES** 