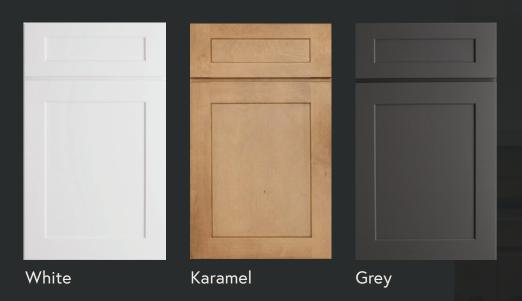

## Liberty Shaker

Perfectly proportioned, minimalist cabinets with a modern feel.

Wood Species: Birch

Door/Drawer Style: Full Overlay 5-Piece

Recessed Panel

Hinges: 6-way adjustable, Soft-Close, Concealed

Drawer Box: 5/8" Solid Wood Dovetail,

Colors are subject to availability and current product offerings. Product color in images may vary from product. Please visit your ProCraft Dealer to confirm color prior to purchase.