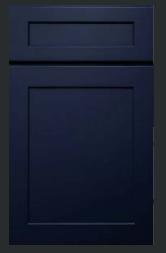

## Liberty Shaker Blue

This simple, classic design makes its presence known with a bold navy blue hue.

Wood Species: Birch

Door/Drawer Style: Full Overlay

5-Piece Recessed Panel

Hinges: 6-way adjustable,

Soft-Close, Concealed

Drawer Box: 5/8" Solid Wood Dovetail,

Full Extension Undermount Soft

Close Slides

Liberty Shaker Blue

PROCRAFT SERIES