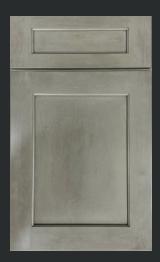

## Newport Millstone

An alluring choice with rhythmic, repeated patterns.

Wood Species: Birch

Door/Drawer Style: Full Overlay

5-Piece Recessed Panel

Hinges: 6-way adjustable,

Soft-Close, Concealed

Drawer Box: 5/8" Solid Wood Dovetail,

Full-Extension Undermount

**Soft-Close Slides** 

Newport Millstone

PROCRAFT SERIES