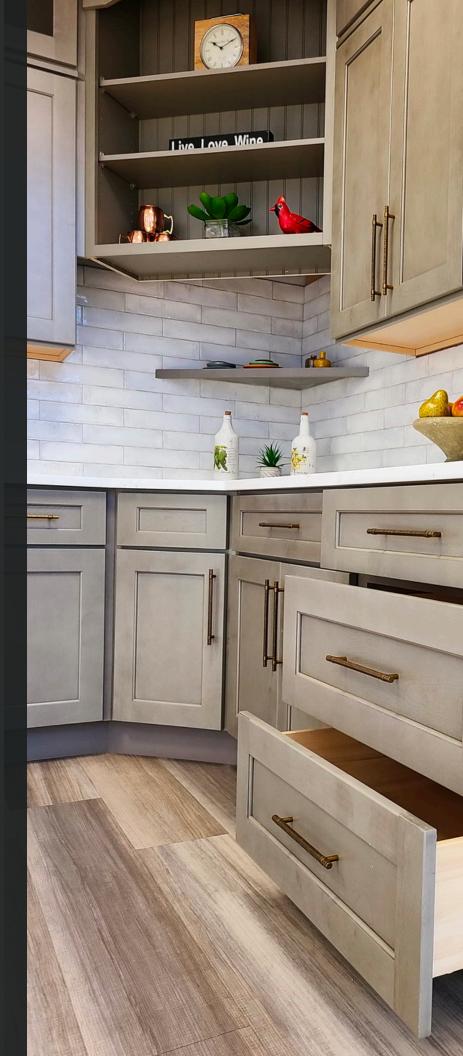

## Newport Millstone

An alluring choice with rhythmic, repeated patterns.

Wood Species: Birch

Door/Drawer Style: Full Overlay

5-Piece Recessed Panel

Hinges: 6-way adjustable,

Soft-Close, Concealed

Drawer Box: 5/8" Solid Wood Dovetail,

## Introducing the ProCraft Series

GORGEOUS, HIGH-QUALITY CABINETRY. CRAFTED AND VALUE PRICED FOR YOUR PROJECT.

At ProCraft Cabinetry, we know that quality cabinets shouldn't cost a small fortune. That's why we've created a wide range of beautiful, affordable cabinet door styles that any interior designer would be proud to show off.

The clean lines and timeless styling of our ProCraft Series framed cabinets, every piece of cabinetry we create is lovingly crafted to take living spaces to the next level.

FAST TURNAROUND TIMES

AMPLE AVAILABILITY FROM LOCATIONS ACROSS THE U.S.