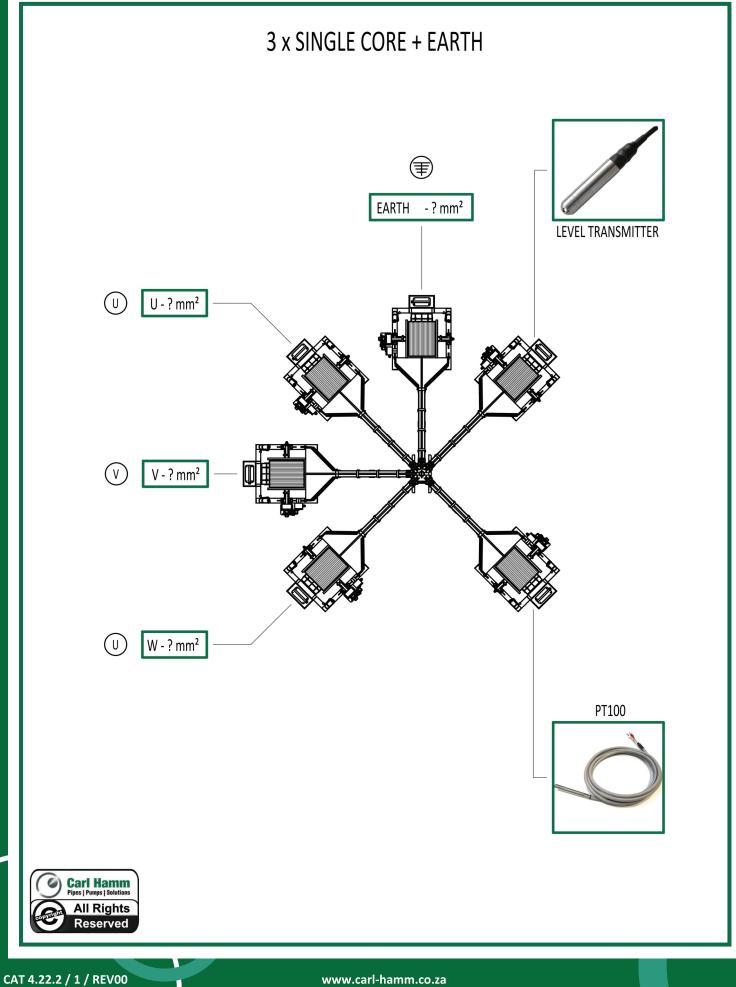

lation of borehole power supply cables.

The traditional method used manpower to unwind and support the cable whilst fixing the power supply cables to the borehole piping. This method is very tedious and requires a large manpower contingent.

The cable dispenser unwinds and supports the cable, this requires less manpower and reduces the risk of injury to personnel.

**CARL HAMM PPS** offers two types of cable dispensers

- 1750 x 1240 (Refer to page 3 for specifications)
- 3000 x 1340 (Refer to page 6 for specifications)









CAT 4.22.2 / 1 / REV00



**Carl Hamm** 

Pipes | Pumps | Solutions

## **CABLE DISPENSER**









CAT 4.22.2 / 1 / REV00

6241 o/ALL

2852 o/STAND



**Carl Hamm** 

Pipes | Pumps | Solutions

## **CABLE DISPENSER**



www.carl-hamm.co.za

8



























# **CABLE DISPENSER 1750 x 1270**



Competence, experience, innovative thinking, modern manufacturing plants and motivated employees form the basis of our services.

With the flexibility of a modern, medium-sized company and the experience of our over 90-year history, we are well equipped to meet the requirements of the future.

The numerous certifications and technical approvals of course ensure that we serve our customers with the highest quality standards through the complete project phases.

Our product range focuses on water, waste water and power industries, tunnel construction and well sinking as well as open-pit and underground mining.

We as a competent partner ensure an added value for the specific customer needs: from the conceptual planning to professional production a