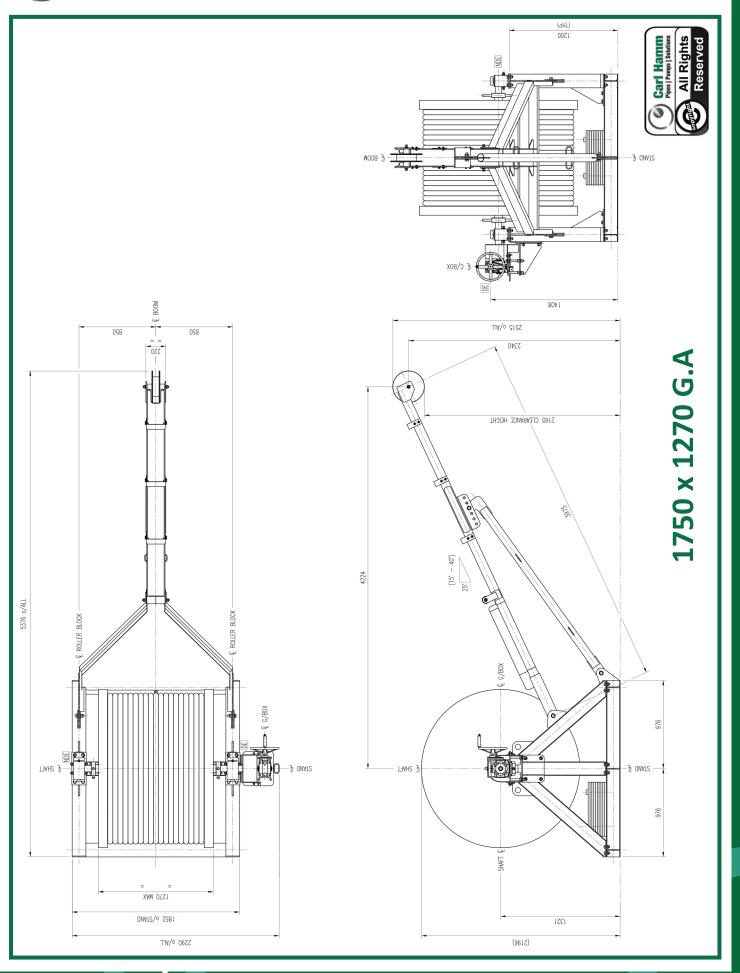

## **CABLE DISPENSER**

CAT 4.22.2 / 1 / REV00

6241 o/ALL

2852 o/STAND

**Carl Hamm** 

Pipes | Pumps | Solutions