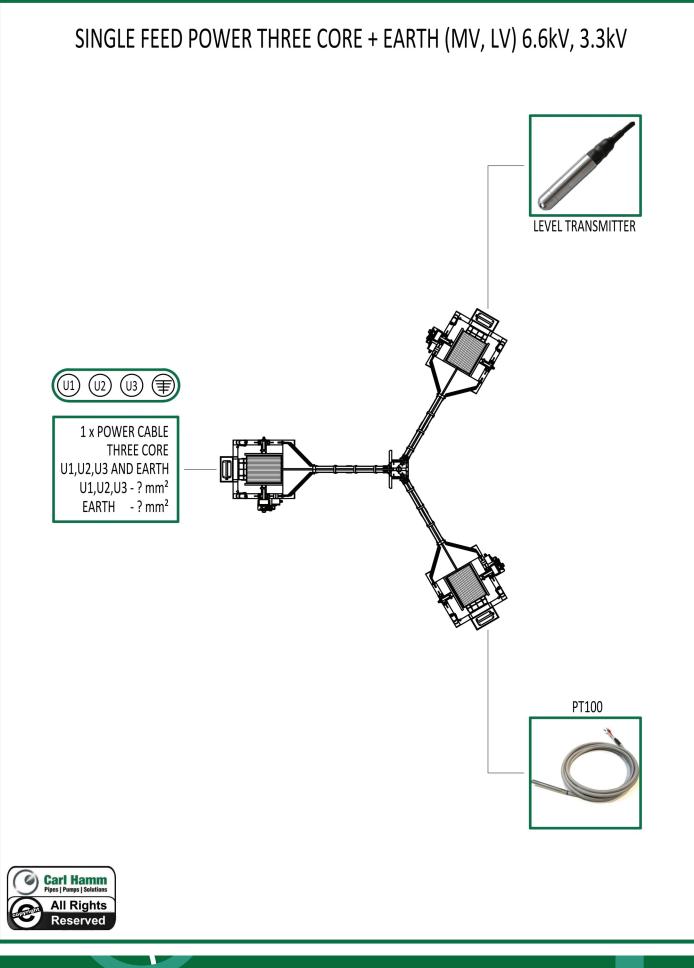

h the installation of borehole power supply cables.

The traditional method used manpower to unwind and support the cable whilst fixing the power supply cables to the borehole piping. This method is very tedious and requires a large manpower contingent.

The cable dispenser unwinds and supports the cable, this requires less manpower and reduces the risk of injury to personnel.

**CARL HAMM PPS** offers two types of cable dispensers

- 1750 x 1240 (Refer to page 3 for specifications)
- 3000 x 1340 (Refer to page 6 for specifications)









CAT 4.22.2 / 1 / REV00



**Carl Hamm** 

Pipes | Pumps | Solutions

## **CABLE DISPENSER**









CAT 4.22.2 / 1 / REV00

6241 o/ALL

2852 o/STAND



**Carl Hamm** 

Pipes | Pumps | Solutions

## **CABLE DISPENSER**



www.carl-hamm.co.za

8



























# **CABLE DISPENSER 1750 x 1270**



Competence, experience, innovative thinking, modern manufacturing plants and motivated employees form the basis of our services.

With the flexibility of a modern, medium-sized company and the experience of our over 90-year history, we are well equipped to meet the requirements of the future.

The numerous certifications and technical approvals of course ensure that we serve our customers with the highest quality standards through the complete project phases.

Our product range focuses on water, waste water and power industries, tunnel construction and well sinking as well as open-pit and underground mining.

We as a competent partner ensure an added value for the specific customer needs: from the conceptual planning to professional