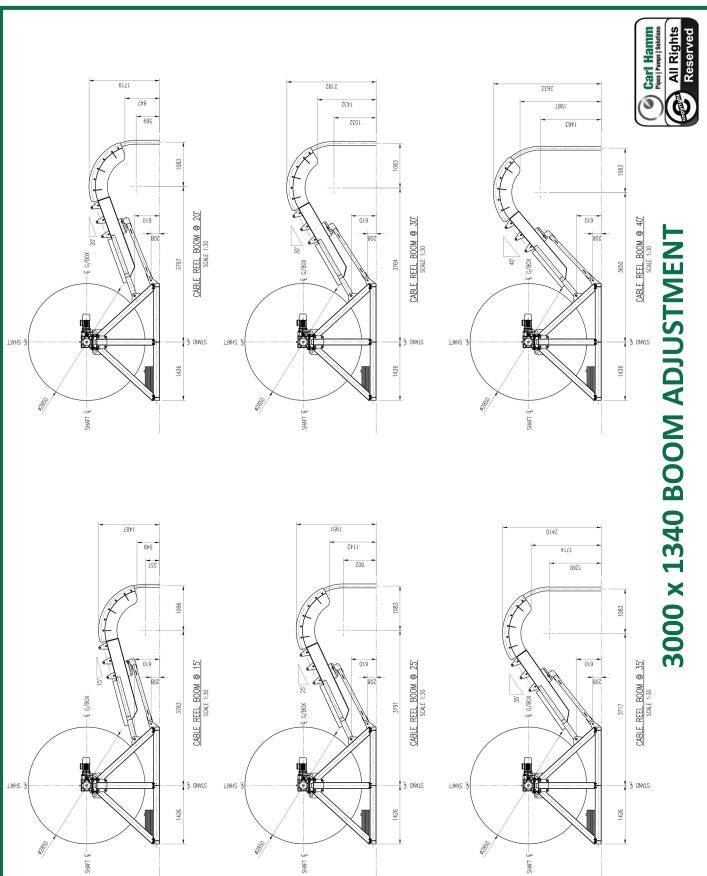

The cable dispenser unwinds and supports the cable, this requires less manpower and reduces the risk of injury to personnel.

**CARL HAMM PPS** offers two types of cable dispensers

- 1750 x 1240 (Refer to page 3 for specifications)
- 3000 x 1340 (Refer to page 6 for specifications)