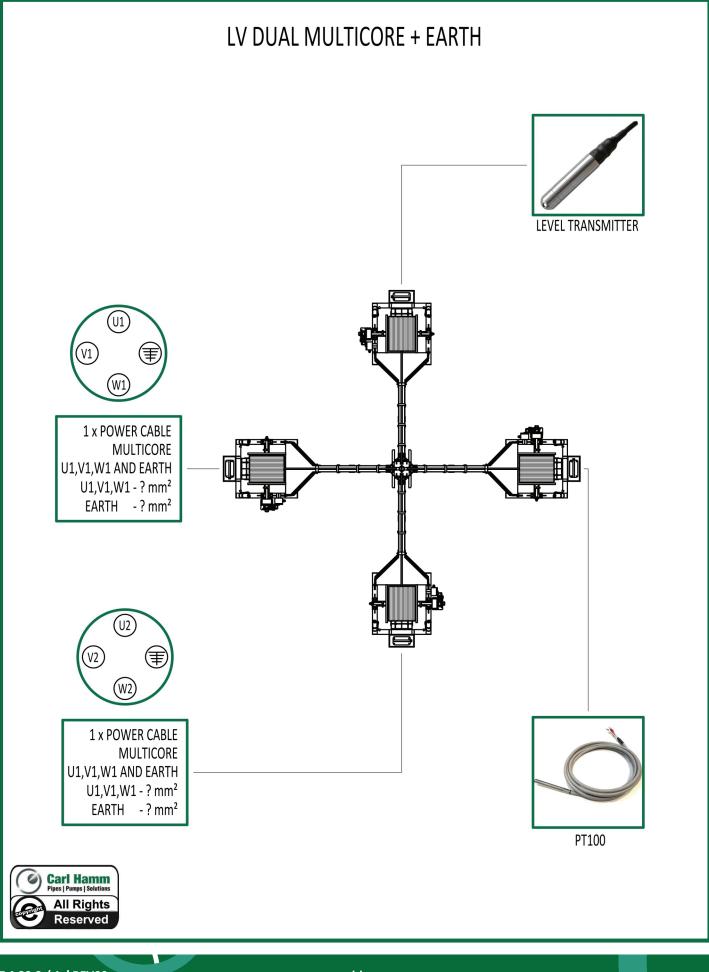

e installation of borehole power supply cables.

The traditional method used manpower to unwind and support the cable whilst fixing the power supply cables to the borehole piping. This method is very tedious and requires a large manpower contingent.

The cable dispenser unwinds and supports the cable, this requires less manpower and reduces the risk of injury to personnel.

**CARL HAMM PPS** offers two types of cable dispensers

- 1750 x 1240 (Refer to page 3 for specifications)
- 3000 x 1340 (Refer to page 6 for specifications)









CAT 4.22.2 / 1 / REV00



**Carl Hamm** 

Pipes | Pumps | Solutions

## **CABLE DISPENSER**









CAT 4.22.2 / 1 / REV00

6241 o/ALL

2852 o/STAND



**Carl Hamm** 

Pipes | Pumps | Solutions

## **CABLE DISPENSER**



www.carl-hamm.co.za

8



























# **CABLE DISPENSER 1750 x 1270**



Competence, experience, innovative thinking, modern manufacturing plants and motivated employees form the basis of our services.

With the flexibility of a modern, medium-sized company and the experience of our over 90-year history, we are well equipped to meet the requirements of the future.

The numerous certifications and technical approvals of course ensure that we serve our customers with the highest quality standards through the complete project phases.

Our product range focuses on water, waste water and power industries, tunnel construction and well sinking as well as open-pit and underground mining.

We as a competent partner ensure an added value for the specific customer needs: from the conceptual planning to professional prod