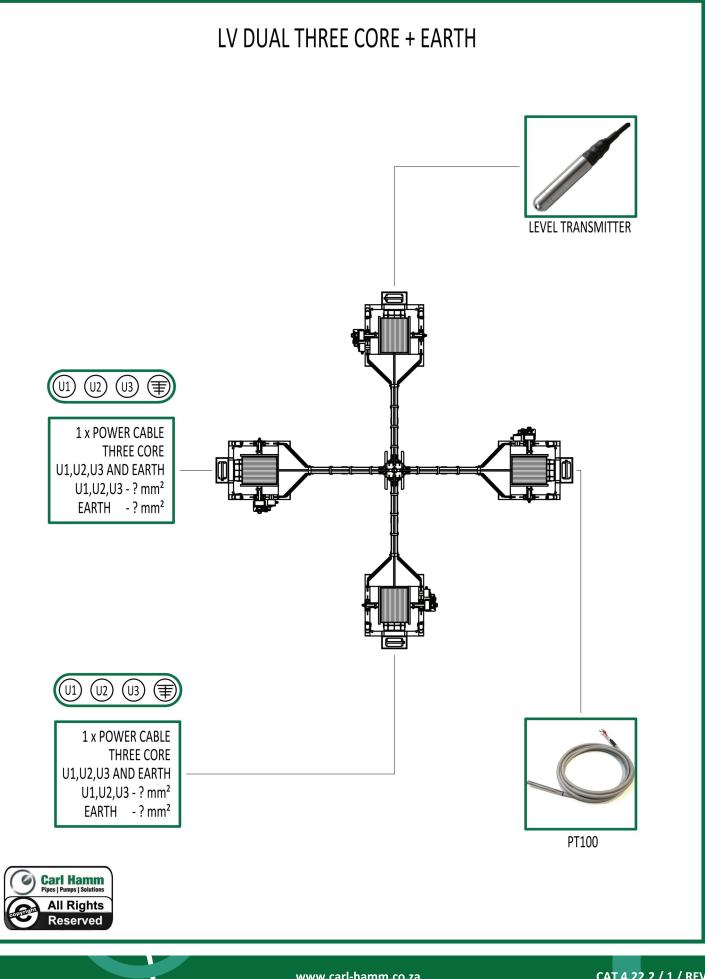

stallation of borehole power supply cables.

The traditional method used manpower to unwind and support the cable whilst fixing the power supply cables to the borehole piping. This method is very tedious and requires a large manpower contingent.

The cable dispenser unwinds and supports the cable, this requires less manpower and reduces the risk of injury to personnel.

**CARL HAMM PPS** offers two types of cable dispensers

- 1750 x 1240 (Refer to page 3 for specifications)
- 3000 x 1340 (Refer to page 6 for specifications)









CAT 4.22.2 / 1 / REV00



**Carl Hamm** 

Pipes | Pumps | Solutions

## **CABLE DISPENSER**









CAT 4.22.2 / 1 / REV00

6241 o/ALL

2852 o/STAND



**Carl Hamm** 

Pipes | Pumps | Solutions

## **CABLE DISPENSER**



www.carl-hamm.co.za

8



























# **CABLE DISPENSER 1750 x 1270**



Competence, experience, innovative thinking, modern manufacturing plants and motivated employees form the basis of our services.

With the flexibility of a modern, medium-sized company and the experience of our over 90-year history, we are well equipped to meet the requirements of the future.

The numerous certifications and technical approvals of course ensure that we serve our customers with the highest quality standards through the complete project phases.

Our product range focuses on water, waste water and power industries, tunnel construction and well sinking as well as open-pit and underground mining.

We as a competent partner ensure an added value for the specific customer needs: from the conceptual planning to professional producti