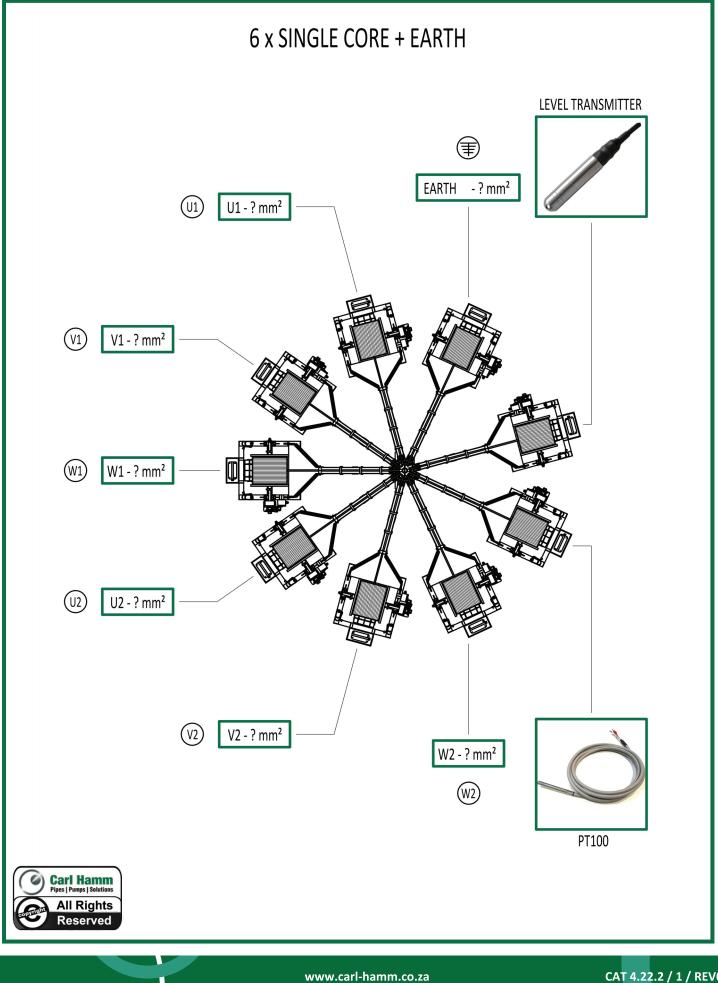

## **CABLE DISPENSER**

CAT 4.22.2 / 1 / REV00

6241 o/ALL

2852 o/STAND

**Carl Hamm** 

Pipes | Pumps | Solutions