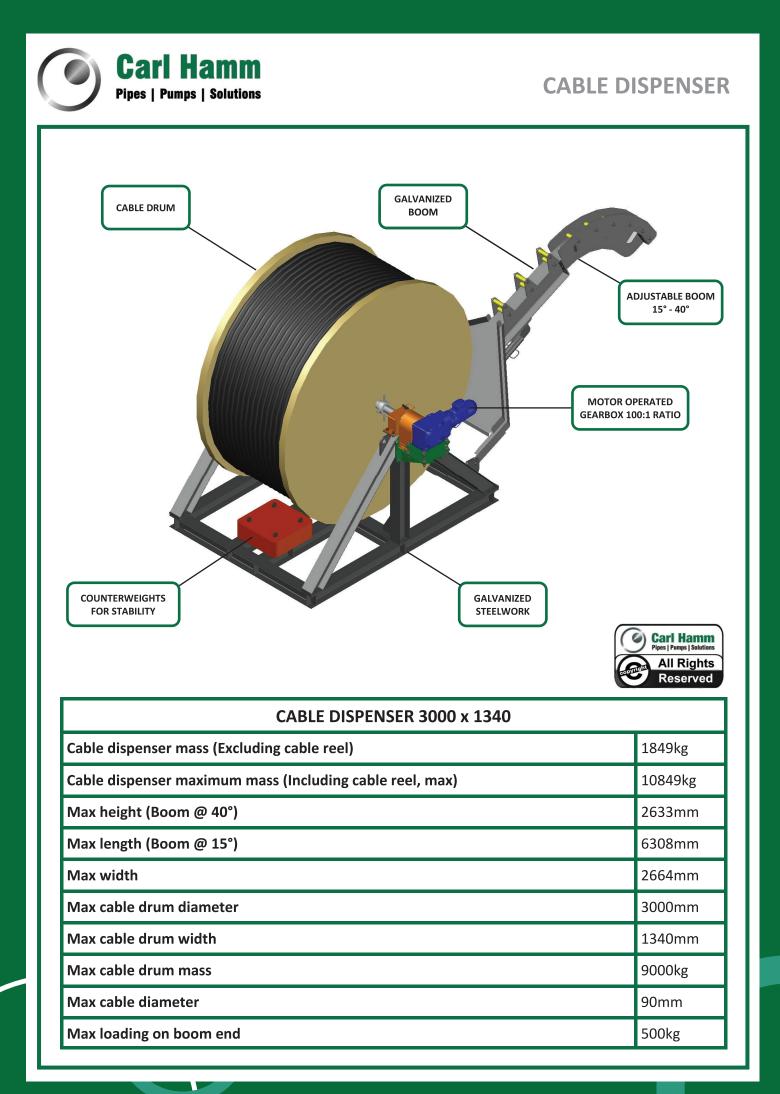

The cable dispenser unwinds and supports the cable, this requires less manpower and reduces the risk of injury to personnel.

**CARL HAMM PPS** offers two types of cable dispensers

- 1750 x 1240 (Refer to page 3 for specifications)
- 3000 x 1340 (Refer to page 6 for specifications)