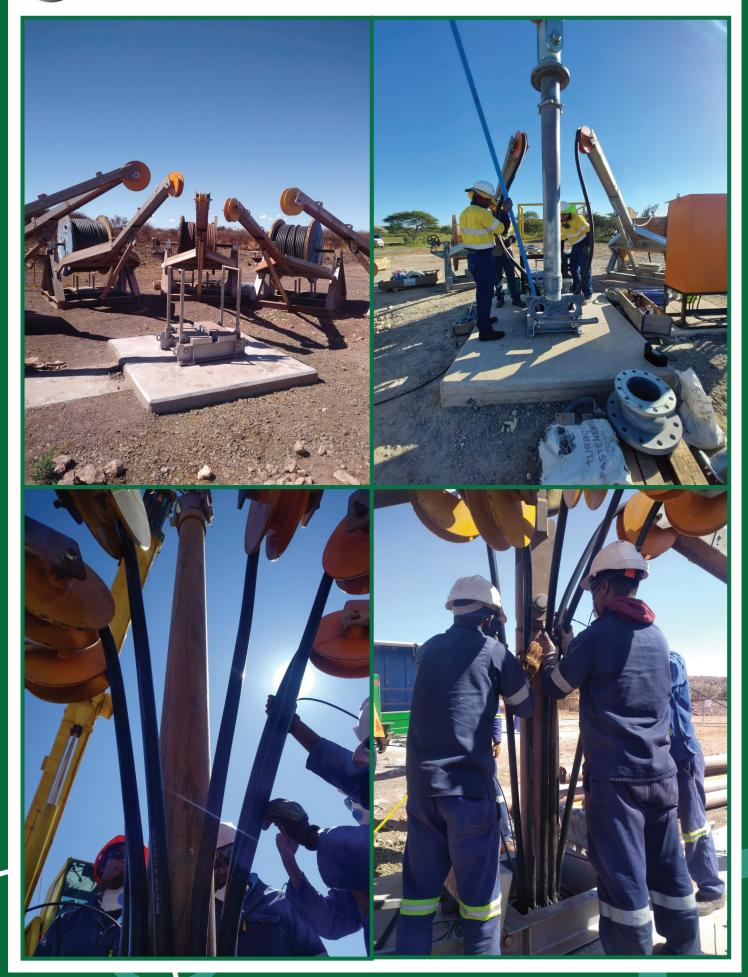

# **Carl Hamm Cable Dispenser**

**CARL HAMM PPS** designed cable dispensers to assist with the installation of borehole power supply cables.

The traditional method used manpower to unwind and support the cable whilst fixing the power supply cables to the borehole piping. This method is very tedious and requires a large manpower contingent.

The cable dispenser unwinds and supports the cable, this requires less manpower and reduces the risk of injury to personnel.

**CARL HAMM PPS** offers two types of cable dispensers

- 1750 x 1240 (Refer to page 3 for specifications)
- 3000 x 1340 (Refer to page 6 for specifications)