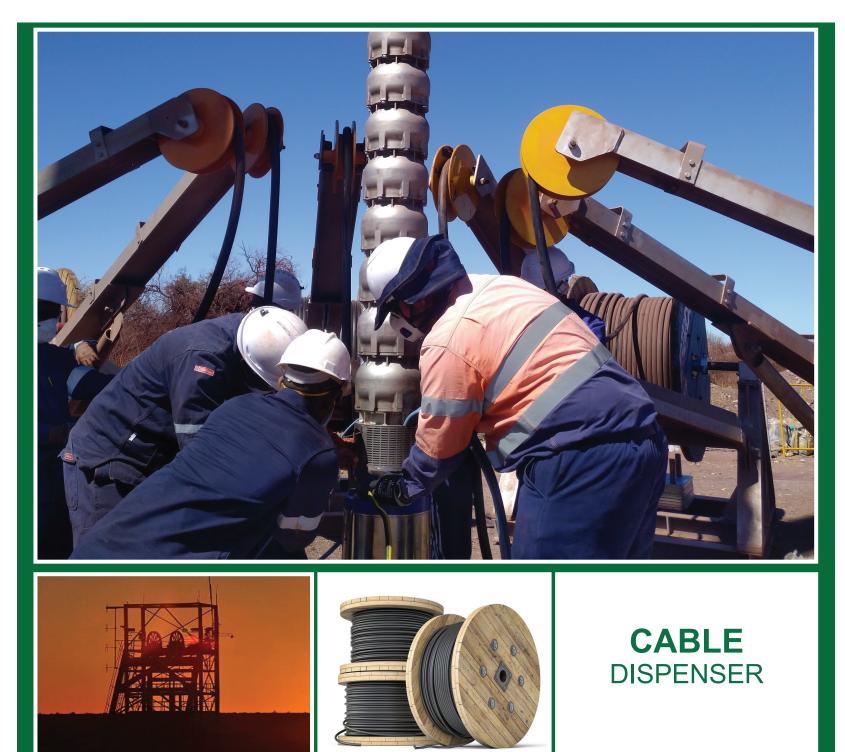

# **Carl Hamm Cable Dispenser**

**CARL HAMM PPS** designed cable dispensers to assist with the installation of borehole power supply cables.

The traditional method used manpower to unwind and support the cable whilst fixing the power supply cables to the borehole piping. This method is very tedious and requires a large manpower contingent.

The cable dispenser unwinds and supports the cable, this requires less manpower and reduces the risk of injury to personnel.

**CARL HAMM PPS** offers two types of cable dispensers

- 1750 x 1240 (Refer to page 3 for specifications)
- 3000 x 1340 (Refer to page 6 for specifications)