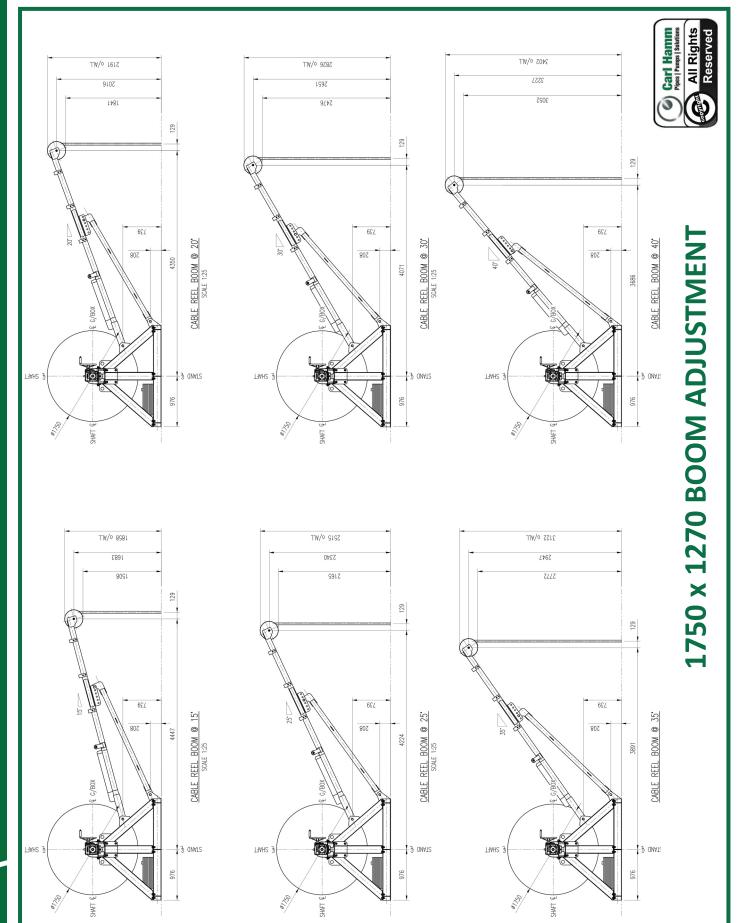

www.carl-hamm.co.za

CAT 4.22.2 / 1 / REV00



# **Carl Hamm Cable Dispenser**

**CARL HAMM PPS** designed cable dispensers to assist with the installation of borehole power supply cables.

The traditional method used manpower to unwind and support the cable whilst fixing the power supply cables to the borehole piping. This method is very tedious and requires a large manpower contingent.

The cable dispenser unwinds and supports the cable, this requires less manpower and reduces the risk of injury to personnel.

**CARL HAMM PPS** offers two types of cable dispensers

- 1750 x 1240 (Refer to page 3 for specifications)
- 3000 x 1340 (Refer to page 6 for specifications)









CAT 4.22.2 / 1 / REV00



**Carl Hamm** 

Pipes | Pumps | Solutions

## **CABLE DISPENSER**









CAT 4.22.2 / 1 / REV00

6241 o/ALL

2852 o/STAND



**Carl Hamm** 

Pipes | Pumps | Solutions

## **CABLE DISPENSER**



www.carl-hamm.co.za

8



























# **CABLE DISPENSER 1750 x 1270**



Competence, experience, innovative thinking, modern manufacturing plants and motivated employees form the basis of our services.

With the flexibility of a modern, medium-sized company and the experience of our over 90-year history, we are well equipped to meet the requirements of the future.

The numerous certifications and technical approvals of course ensure that we serve our customers with the highest quality standards through the complete project phases.

Our product range focuses on water, waste water and power industries, tunnel construction and well sinking as well as o