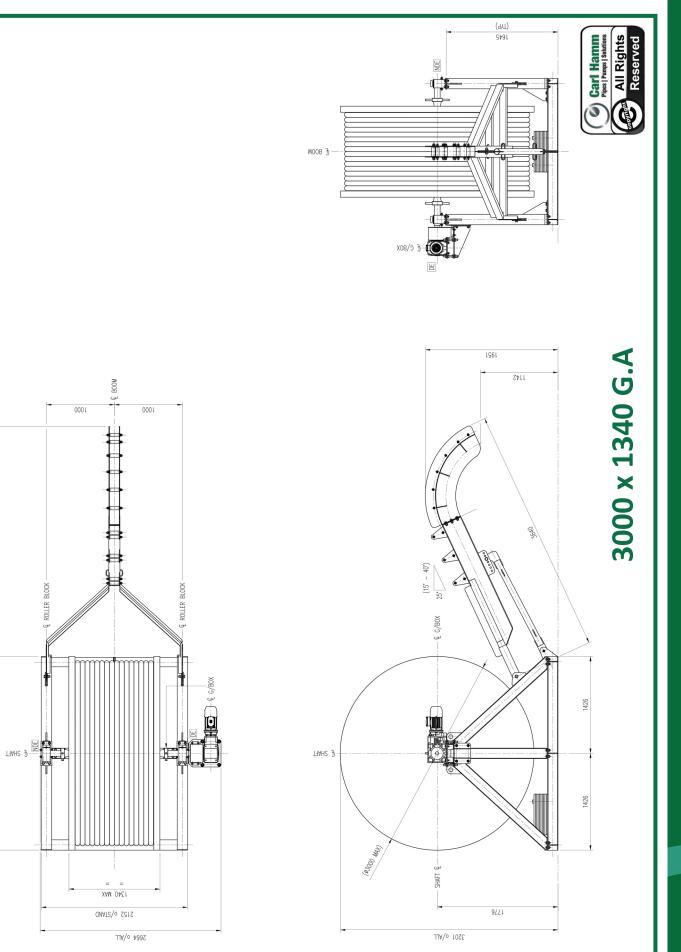

The cable dispenser unwinds and supports the cable, this requires less manpower and reduces the risk of injury to personnel.

**CARL HAMM PPS** offers two types of cable dispensers

- 1750 x 1240 (Refer to page 3 for specifications)
- 3000 x 1340 (Refer to page 6 for specifications)