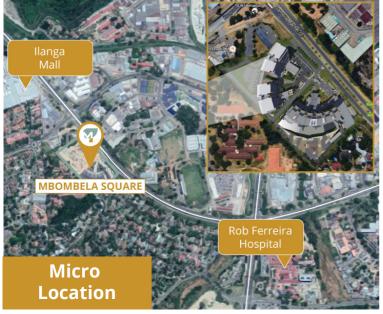

#### **Fast Facts**

Mbombela Square is a new mixed-use development in the Northern edge of Nelspruit, rated a 5-star green building that will incorporate beautiful design and idyllic vision. The site sits adjacent to the newly opened Provincial High Court, at the prime intersection of Samora Machel Drive and Kaapschehoop Roads.