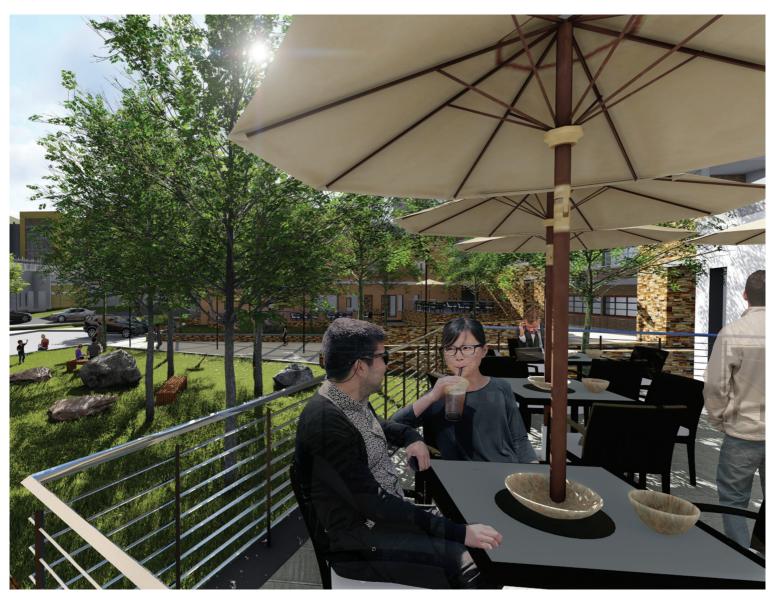

The development will consist of 13000m<sup>2</sup> commercial office space, of which 9000m<sup>2</sup> has been let to the local Mpumalanga Provincial Government. The development also has a retail component consisting of 1000m<sup>2</sup> earmarked for service related and restaurant tenants.

# Exciting new retailers include: Fresh Laundry, Chicken Xpress, Innovative Cell and Computer

We also have franchise opportunities available - don't hesitate to contact us should this opportunity be of interest to you.