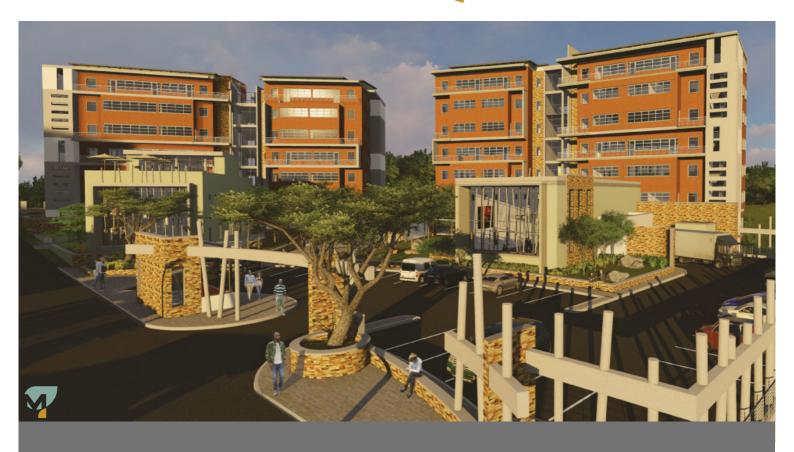

#### **Fast Facts**

Mbombela Square is a new mixed-use development in the Northern edge of Nelspruit, rated a 5-star green building that will incorporate beautiful design and idyllic vision. The site sits adjacent to the newly opened Provincial High Court, at the prime intersection of Samora Machel Drive and Kaapschehoop Roads.

The development will consist of 13000m<sup>2</sup> commercial office space, of which 9000m<sup>2</sup> has been let to the local Mpumalanga Provincial Government. The development also has a retail component consisting of 1000m<sup>2</sup> earmarked for service related and restaurant tenants.

The Mpumalanga Provincial Government will have over 15 000 onsite staff, as well as the high court that will support the retail on a day to day basis.