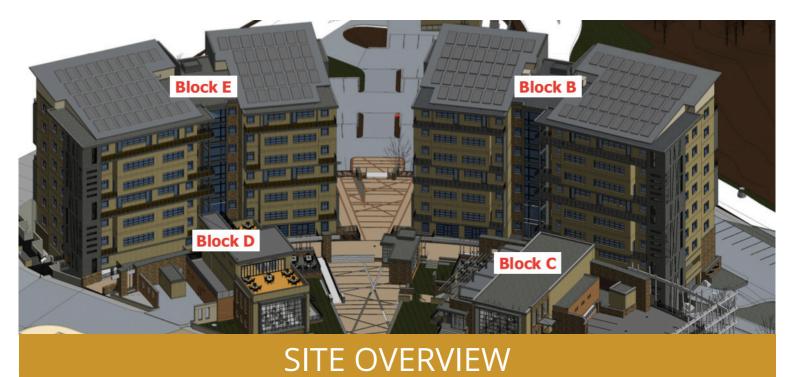

## MBOMBELA SQUARE

in affiliation with finlay

 $13.000 \text{m}^2$ Households Commercial

1 000m

Parking Bays

## Mbombela Square

#### **Fast Facts**

Mbombela Square is a new mixed-use development in the Northern edge of Nelspruit, rated a 5-star green building that will incorporate beautiful design and idyllic vision. The site sits adjacent to the newly opened Provincial High Court, at the prime intersection of Samora Machel Drive and Kaapschehoop Roads.

The development will consist of 13000m<sup>2</sup> commercial office space, of which 9000m<sup>2</sup> has been let to the local Mpumalanga Provincial Government. The development also has a retail component consisting of 1000m<sup>2</sup> earmarked for service related and restaurant tenants.

The Mpumalanga Provincial Government will have over 15 000 onsite staff, as well as the high court that will support the retail on a day to day basis.