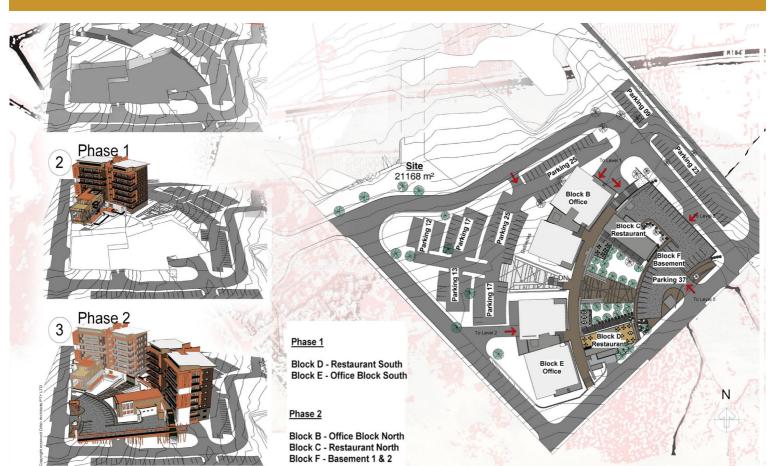

## MBOMBELA SQUARE

in affiliation with finlay

 $13.000 \text{m}^2$ Households Commercial

1 000m

Parking Bays

## Mbombela Square

#### **Fast Facts**

Mbombela Square is a new mixed-use development in the Northern edge of Nelspruit, rated a 5-star green building that will incorporate beautiful design and idyllic vision. The site sits adjacent to the newly opened Provincial High Court, at the prime intersection of Samora Machel Drive and Kaapschehoop Roads.

The development will consist of 13000m<sup>2</sup> commercial office space, of which 9000m<sup>2</sup> has been let to the local Mpumalanga Provincial Government. The development also has a retail component consisting of 1000m<sup>2</sup> earmarked for service related and restaurant tenants.

The Mpumalanga Provincial Government will have over 15 000 onsite staff, as well as the high court that will support the retail on a day to day basis.