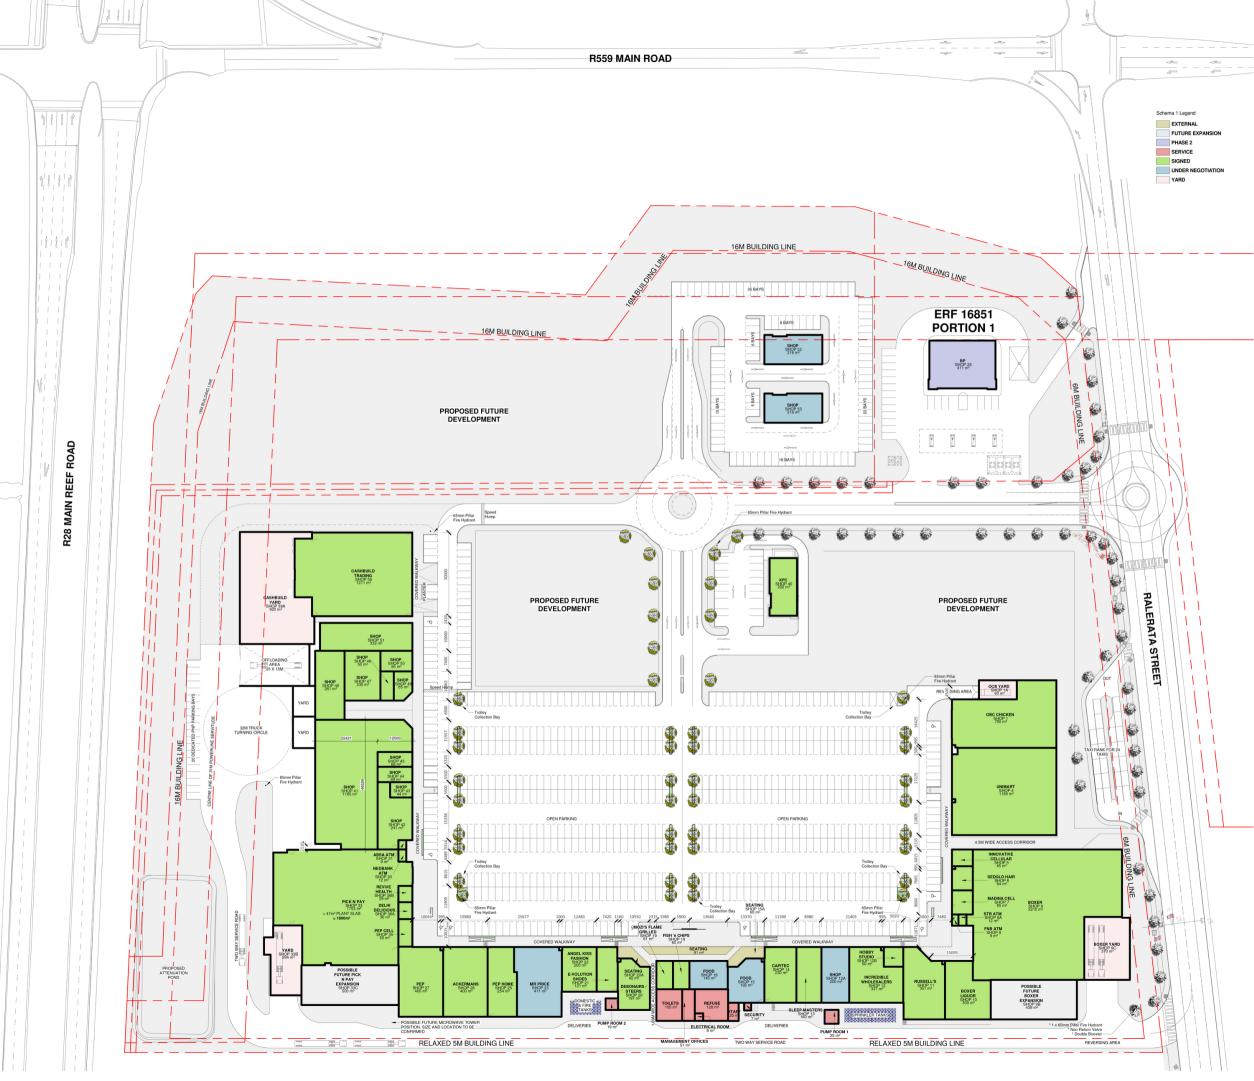

ds of the area's demographics. The inclusion of a new taxi rank and a filling station attracts critical mass by creating a prominent transport node, and limiting the shopping outflow.

Confirmed retailers include Pick 'n Pay, Pick 'n Pay Liquor, Boxer, Boxer Liquor, OBC Butchery, Ackermans, Russells, Sleepmasters, Pep Cell, Pep Store and Cashbuild.

There are currently 2 000 social housing units being built along the R 599, and an additional 3 000 to be added in the next 24 months. The mall boasts various national retailers supported by second-tier outlets, as well as banking and speciality services.





















## M







# **S** PICHURE PICHURE ш $\triangle$ **⊢** Z Ш











**TENANTS** 







































**TENANTS** 







































## LEASING ENQUIRIES



#### **ITUMELENG MODUTWANE**

itumeleng@ancoragroup.co.za 084 253 4639 | 087 057 0487



#### MERYL BESSESAR

meryl@ancoragroup.co.za 083 784 6618 | 087 057 0487







# M













**Inspired by you** 

























Telkom

Sleepmasters the bed experts











### SITE LAYOUT PLAN





## LEASING ENQUIRIES



#### **ITUMELENG MODUTWANE**

itumeleng@ancoragroup.co.za 084 253 4639 | 087 057 0487



#### MERYL BESSESAR

meryl@ancoragroup.co.za 083 784 6618 | 087 057 0487