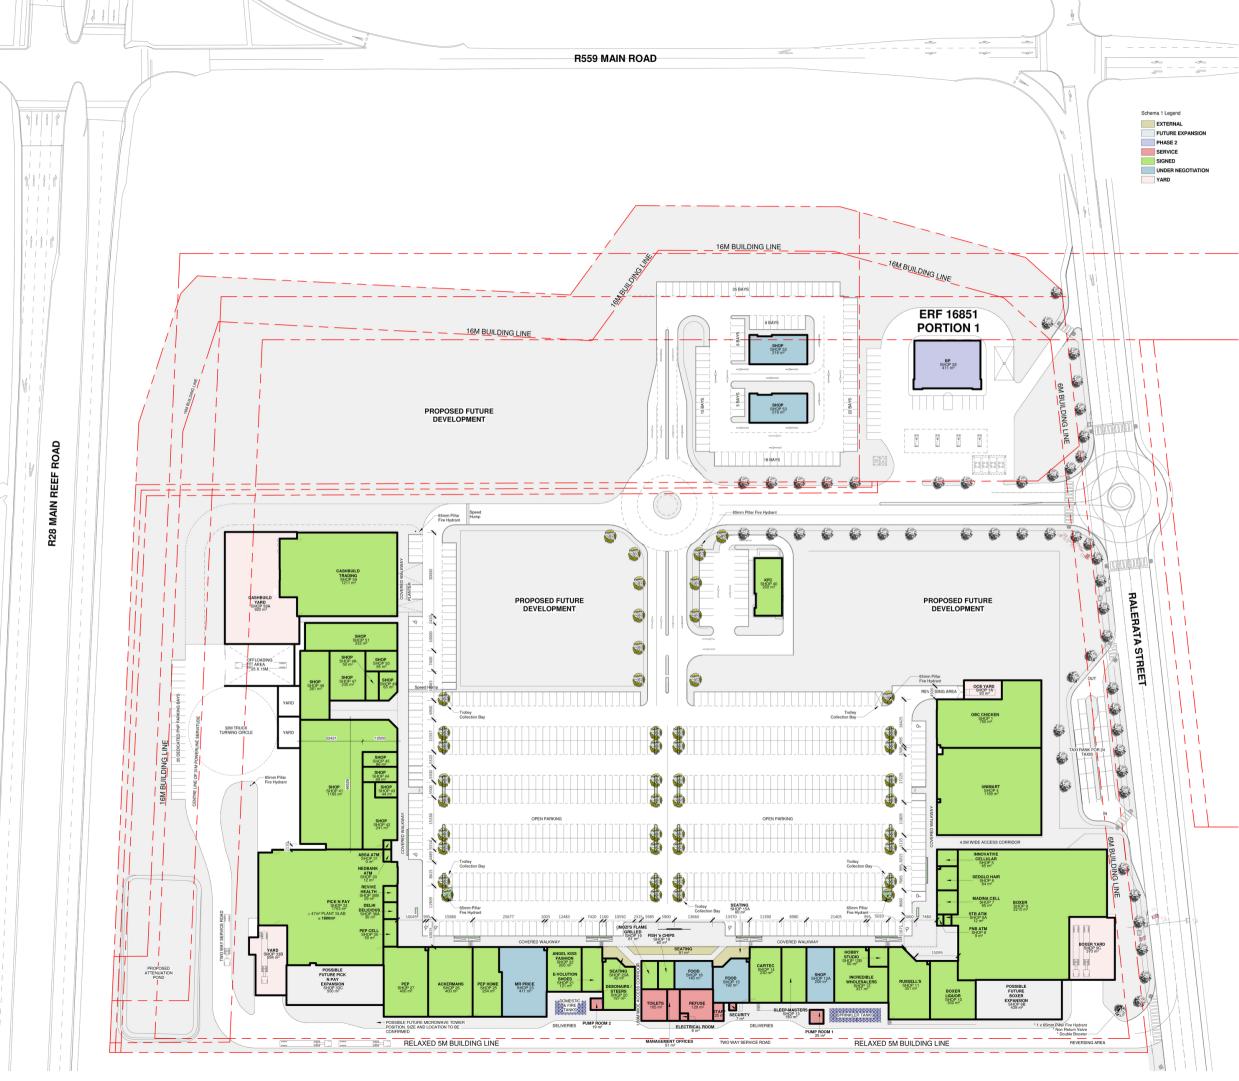

and a huge gap exists for retailers meeting the needs of the area's demographics. The inclusion of a new taxi rank and a filling station attracts critical mass by creating a prominent transport node, and limiting the shopping outflow.

Confirmed retailers include Pick 'n Pay, Pick 'n Pay Liquor, Boxer, Boxer Liquor, OBC Butchery, Ackermans, Russells, Sleepmasters, Pep Cell, Pep Store and Cashbuild.

There are currently 2 000 social housing units being built along the R 599, and an additional 3 000 to be added in the next 24 months. The mall boasts various national retailers supported by second-tier outlets, as well as banking and speciality services.





















## M







# **S** PICHURE PICHURE ш $\triangle$ **⊢** Z Ш











**TENANTS** 







































**TENANTS** 







































## LEASING ENQUIRIES



#### **ITUMELENG MODUTWANE**

itumeleng@ancoragroup.co.za 084 253 4639 | 087 057 0487



#### MERYL BESSESAR

meryl@ancoragroup.co.za 083 784 6618 | 087 057 0487







# M













**Inspired by you** 

























Telkom

Sleepmasters the bed experts











### SITE LAYOUT PLAN





## LEASING ENQUIRIES



#### **ITUMELENG MODUTWANE**

itumeleng@ancoragroup.co.za 084 253 4639 | 087 057 0487



#### MERYL BESSESAR

meryl@ancoragroup.co.za 083 784 6618 | 087 057 0487