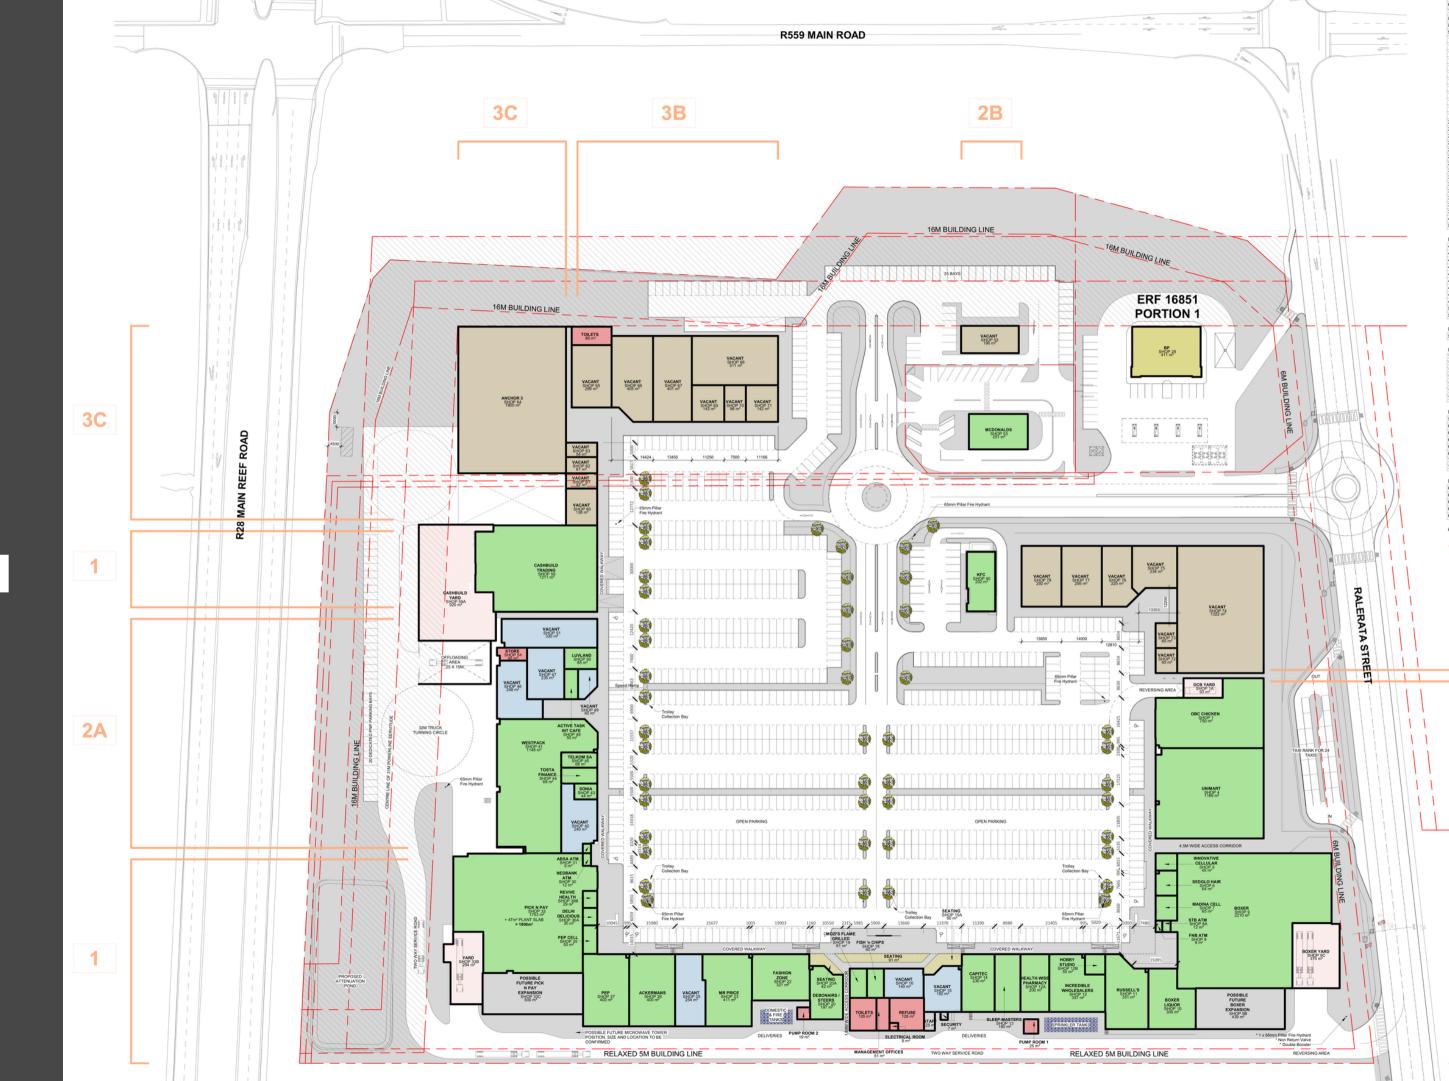

Store and Cashbuild.

There are currently 2 000 social housing units being built along the R 599, and an additional 3 000 to be added in the next 24 months. The mall boasts various national retailers supported by second-tier outlets, as well as banking and speciality services.





















## M







# **S** PICHURE PICHURE ш $\triangle$ **⊢** Z Ш











**TENANTS** 







































**TENANTS** 







































## LEASING ENQUIRIES



#### **ITUMELENG MODUTWANE**

itumeleng@ancoragroup.co.za 084 253 4639 | 087 057 0487



#### MERYL BESSESAR

meryl@ancoragroup.co.za 083 784 6618 | 087 057 0487







# M













**Inspired by you** 

























Telkom

Sleepmasters the bed experts











### SITE LAYOUT PLAN





## LEASING ENQUIRIES



#### **ITUMELENG MODUTWANE**

itumeleng@ancoragroup.co.za 084 253 4639 | 087 057 0487



#### MERYL BESSESAR

meryl@ancoragroup.co.za 083 784 6618 | 087 057 0487