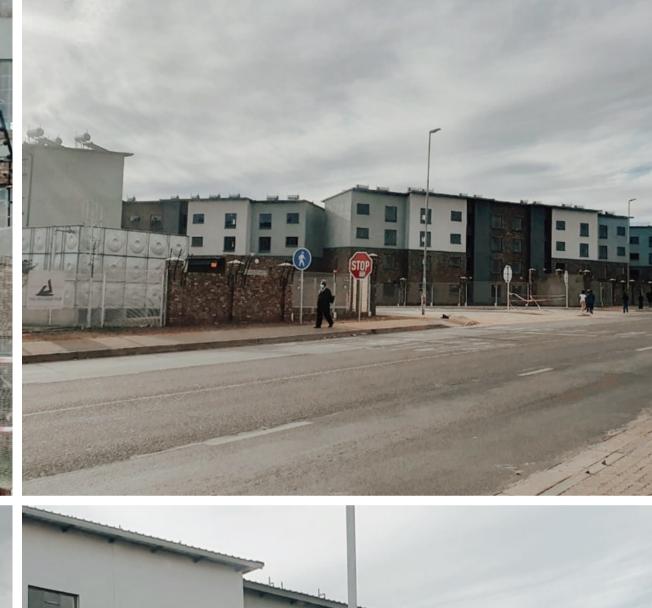

# LIMITED SPACE AVAILABLE. PHASE 2 CURRENTLY IN PROGRESS.

Umphakathi Mall is strategically situated off Main Reef Road (R28), between the township areas of Mohlakeng and Toekomsrus, and is surrounded by mining activities that provide employment opportunities for the residents. Retail within the catchment area is limited and a huge gap exists for retailers meeting the needs of the area's demographics. The inclusion of a new taxi rank and a filling station attracts critical mass by creating a prominent transport node, and limiting the shopping outflow.

Confirmed retailers include Pick 'n Pay, Pick 'n Pay Liquor, Boxer, Boxer Liquor, OBC Butchery, Ackermans, Russells, Sleepmasters, Pep Cell, Pep Store and Cashbuild.

There are currently 2 000 social housing units being built along the R 599, and an additional 3 000 to be added in the next 24 months. The mall boasts various national retailers supported by second-tier outlets, as well as banking and speciality services.