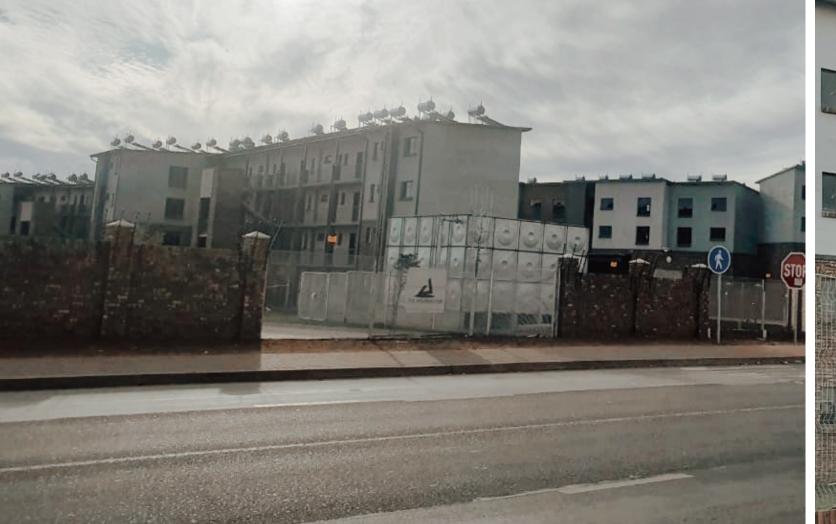

# LIMITED SPACE AVAILABLE. PHASE 2 CURRENTLY IN PROGRESS.

Umphakathi Mall is strategically situated off Main Reef Road (R28), between the township areas of Mohlakeng and Toekomsrus, and is surrounded by mining activities that provide employment opportunities for the residents. Retail within the catchment area is limited and a huge gap exists for retailers meeting the needs of the area's demographics. The inclusion of a new taxi rank and a filling station attracts critical mass by creating a prominent transport node, and limiting the shopping outflow.

Confirmed retailers include Pick 'n Pay, Pick 'n Pay Liquor, Boxer, Boxer Liquor, OBC Butchery, Ackermans, Russells, Sleepmasters, Pep Cell, Pep Store and Cashbuild.

There are currently 2 000 social housing units being built along the R 599, and an additional 3 000 to be added in the next 24 months. The mall boasts various national retailers supported by second-tier outlets, as well as banking and speciality services.