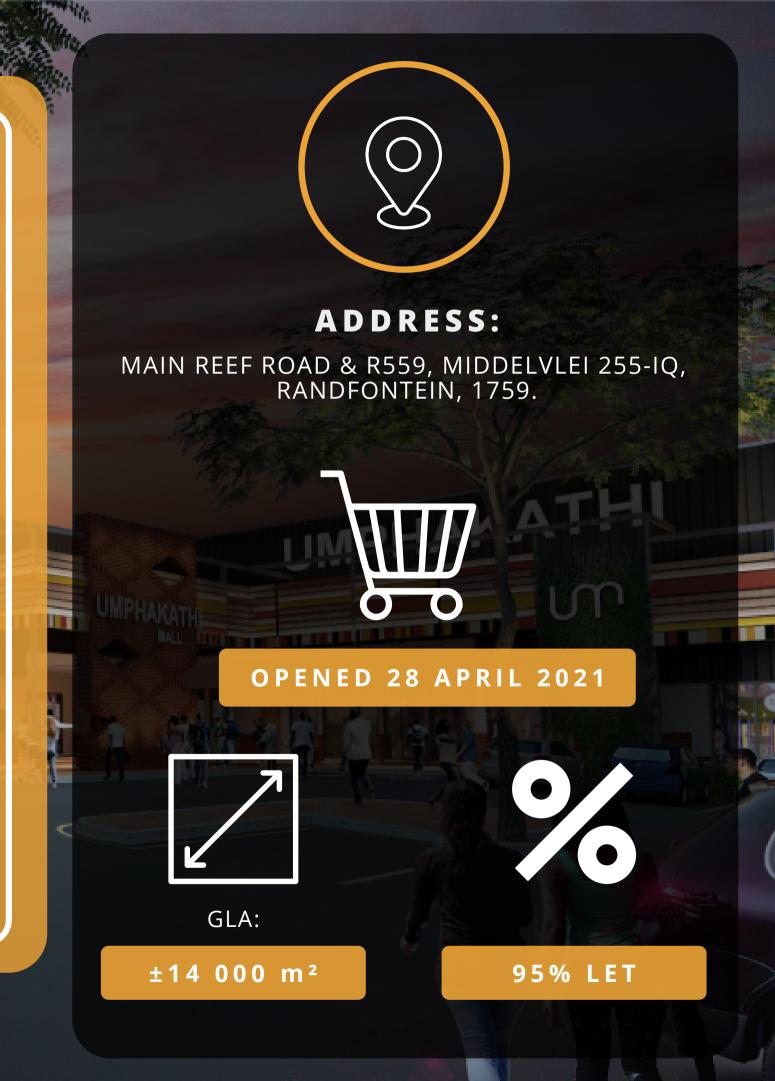

# LIMITED SPACE AVAILABLE. PHASE 2 CURRENTLY IN PROGRESS.

Umphakathi Mall is strategically situated off Main Reef Road (R28), between the township areas of Mohlakeng and Toekomsrus, and is surrounded by mining activities that provide employment opportunities for the residents. Retail within the catchment area is limited and a huge gap exists for retailers meeting the needs of the area's demographics. The inclusion of a new taxi rank and a filling station attracts critical mass by creating a prominent transport node, and limiting the shopping outflow.