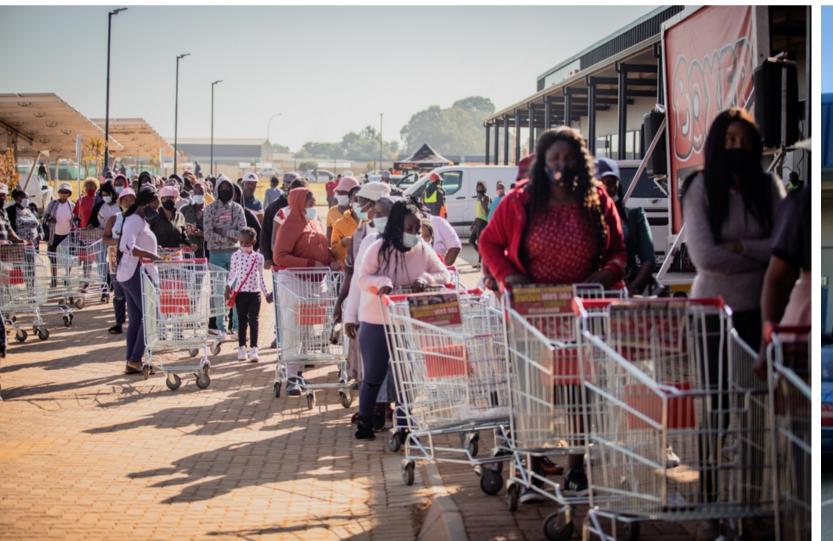

# LIMITED SPACE AVAILABLE. PHASE 2 CURRENTLY IN PROGRESS.

Umphakathi Mall is strategically situated off Main Reef Road (R28), between the township areas of Mohlakeng and Toekomsrus, and is surrounded by mining activities that provide employment opportunities for the residents. Retail within the catchment area is limited and a huge gap exists for retailers meeting the needs of the area's demographics. The inclusion of a new taxi rank and a filling station attracts critical mass by creating a prominent transport node, and limiting the shopping outflow.

Confirmed retailers include Pick 'n Pay, Pick 'n Pay Liquor, Boxer, Boxer Liquor, OBC Butchery, Ackermans, Russells, Sleepmasters, Pep Cell, Pep Store and Cashbuild.

There are currently 2 000 social housing units being built along the R 599, and an additional 3 000 to be added in the next 24 months. The mall boasts various national retailers supported by second-tier outlets, as well as banking and speciality services.