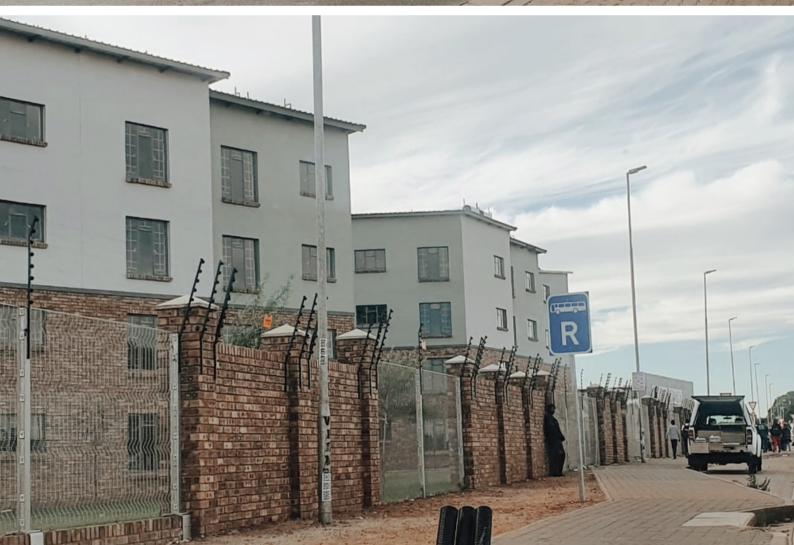

# LIMITED SPACE AVAILABLE. PHASE 2 CURRENTLY IN PROGRESS.

Umphakathi Mall is strategically situated off Main Reef Road (R28), between the township areas of Mohlakeng and Toekomsrus, and is surrounded by mining activities that provide employment opportunities for the residents. Retail within the catchment area is limited and a huge gap exists for retailers meeting the needs of the area's demographics. The inclusion of a new taxi rank and a filling station attracts critical mass by creating a prominent transport node, and limiting the shopping outflow.

Confirmed retailers include Pick 'n Pay, Pick 'n Pay Liquor, Boxer, Boxer Liquor, OBC Butchery, Ackermans, Russells, Sleepmasters, Pep Cell, Pep Store and Cashbuild.

There are currently 2 000 social housing units being built along the R 599, and an additional 3 000 to be added in the next 24 months. The mall boasts various national retailers supported by second-tier outlets, as well as banking and speciality services.