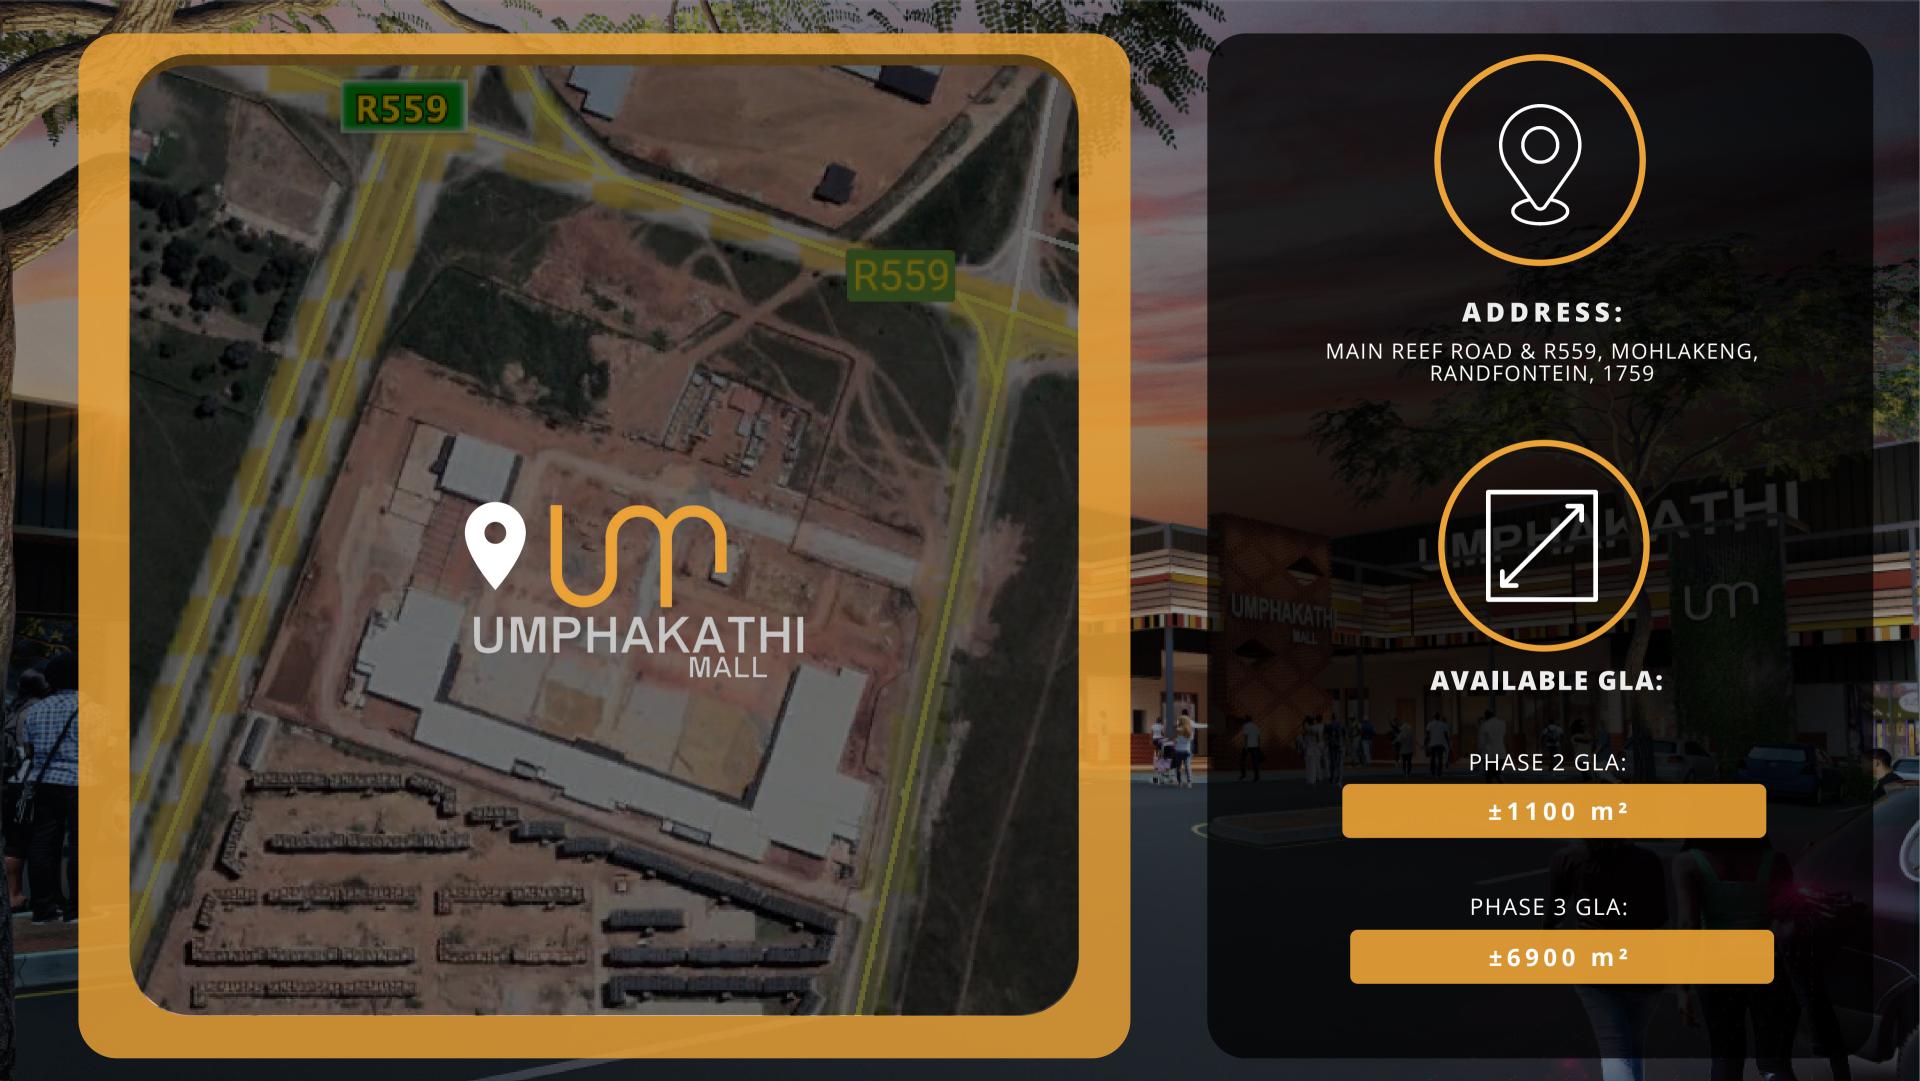

# LIMITED SPACE AVAILABLE. PHASE 2 CURRENTLY IN PROGRESS.

Umphakathi Mall is strategically situated off Main Reef Road (R28), between the township areas of Mohlakeng and Toekomsrus, and is surrounded by mining activities that provide employment opportunities for the residents. Retail within the catchment area is limited and a huge gap exists for retailers meeting the needs of the area's demographics. The inclusion of a new taxi rank and a filling station attracts critical mass by creating a prominent transport node, and limiting the shopping outflow.