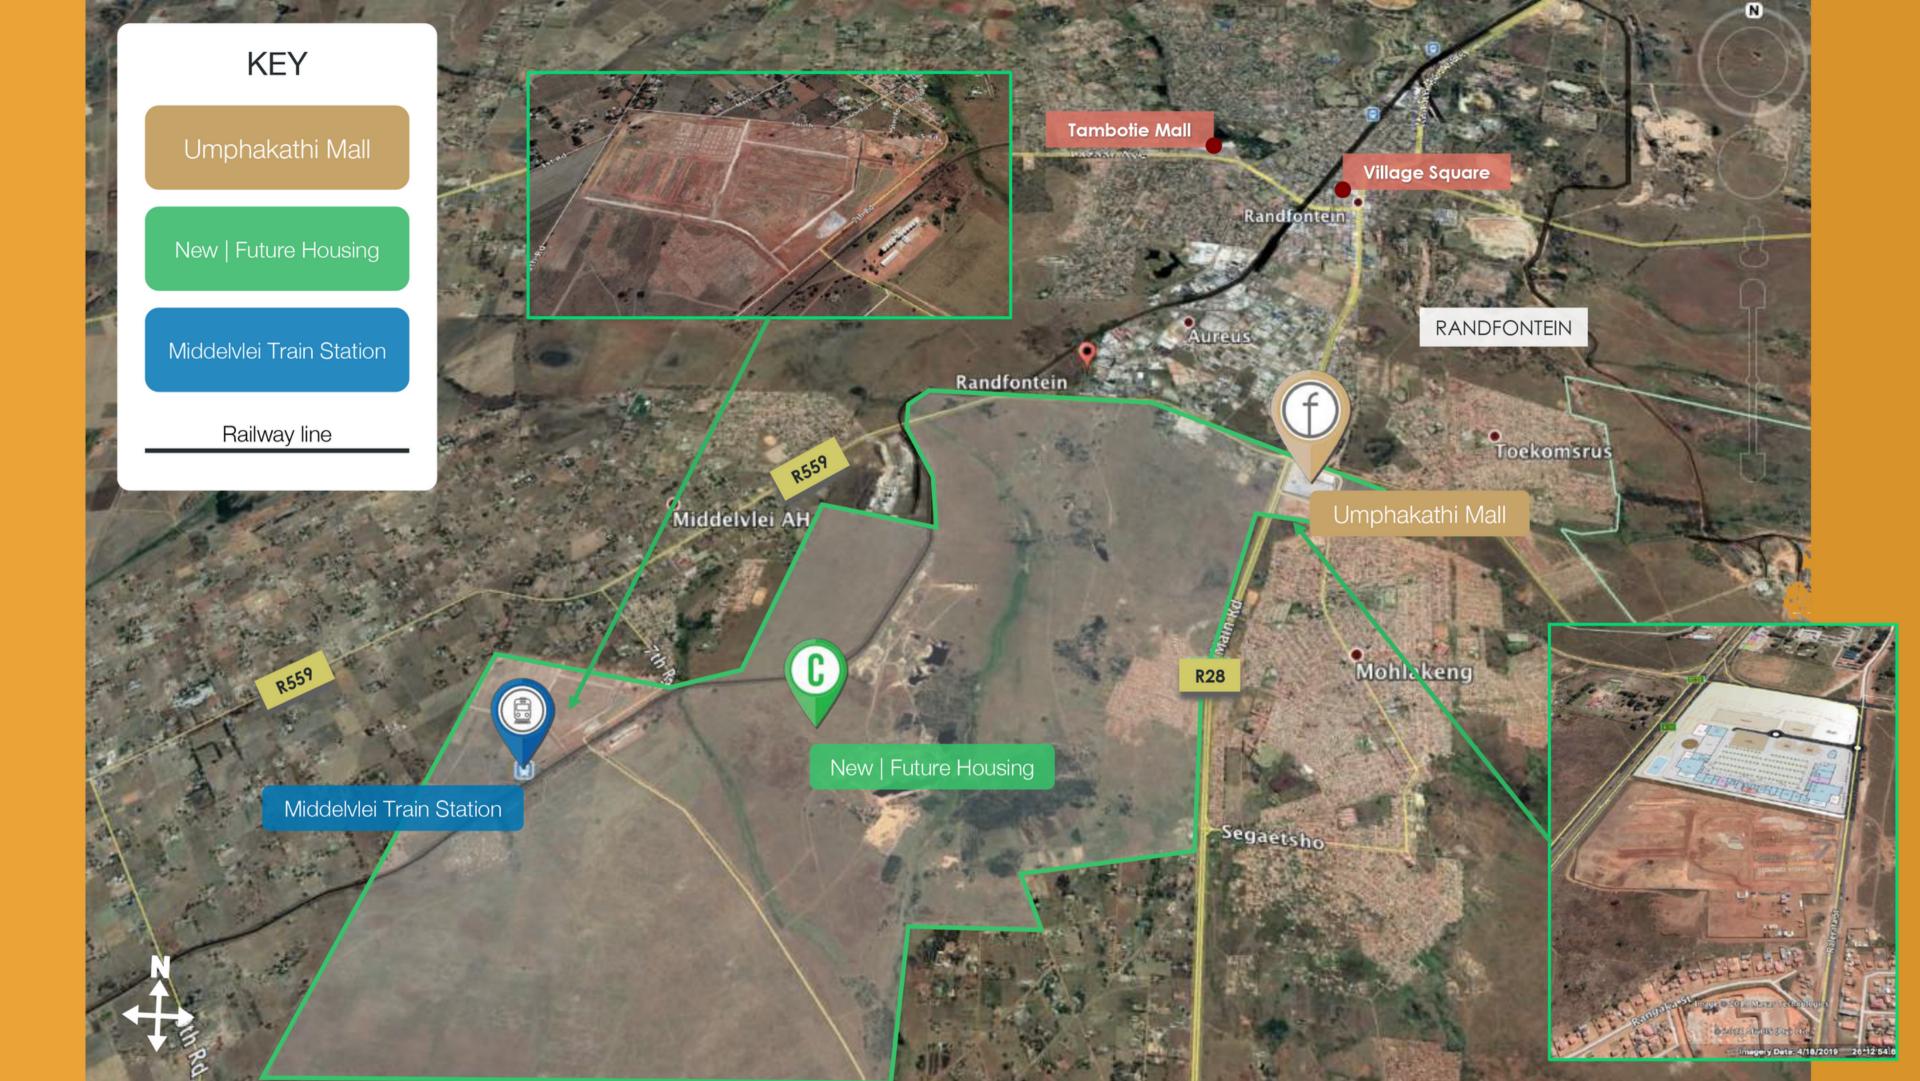

# LIMITED SPACE AVAILABLE. PHASE 2 CURRENTLY IN PROGRESS.

Umphakathi Mall is strategically situated off Main Reef Road (R28), between the township areas of Mohlakeng and Toekomsrus, and is surrounded by mining activities that provide employment opportunities for the residents. Retail within the catchment area is limited and a huge gap exists for retailers meeting the needs of the area's demographics. The inclusion of a new taxi rank and a filling station attracts critical mass by creating a prominent transport node, and limiting the shopping outflow.

Confirmed retailers include Pick 'n Pay, Pick 'n Pay Liquor, Boxer, Boxer Liquor, OBC Butchery, Ackermans, Russells, Sleepmasters, Pep Cell, Pep Store and Cashbuild.

There are currently 2 000 social housing units being built along the R 599, and an additional 3 000 to be added in the next 24 months. The mall boasts various national retailers supported by second-tier outlets, as well as banking and speciality services.