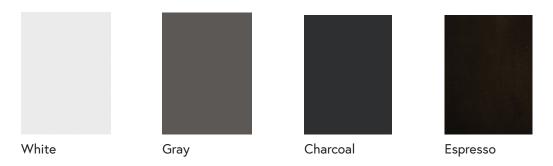

#### NOTE

Particle board (also known as furniture board) is made of wood fibers glued and pressed together, sometimes using a mold.

Colors are subject to availability and current product offerings. Product color in images may vary from product. Please visit your ProCraft Dealer to confirm color prior to purchase.