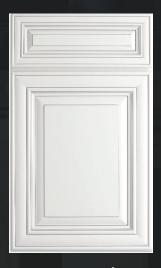

## Arlington

A design defined by its layering and close attention to detail.

Wood Species: Birch

Door/Drawer Style: Full Overlay

5-Piece Raised Panel

Hinges: 6-way adjustable,

Soft-Close, Concealed

Drawer Box: 5%" Solid Wood

Dovetail, Full-Extension

**Undermount Soft-Close Slides** 

Oatmeal

PROCRAFT SERIES