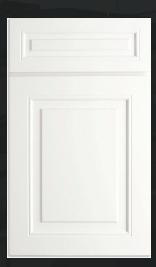

## Atlas

An enduring, low-profile design finished in a signature white.

Wood Species: Birch

Door/Drawer Style: Full Overlay

5-Piece Raised Panel

Hinges: 6-way adjustable,

Soft-Close, Concealed

Drawer Box: 5/8" Solid Wood Dovetail,

Full-Extension Undermount

**Soft-Close Slides** 

Blanco

PROCRAFT SERIES