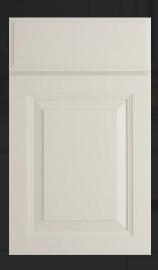

## Avalon

The perfect balance of traditional and modern, with clean step-down details.

Wood Species: Birch

Door/Drawer Style: Full Overlay

5-Piece Raised Panel, Full Overlay

Slab Drawer

Hinges: 6-way adjustable,

Soft-Close, Concealed

Drawer Box: 5/8" Solid Wood Dovetail,

Full-Extension Undermount

Soft-Close Slides

Ashen

PROCRAFT SERIES