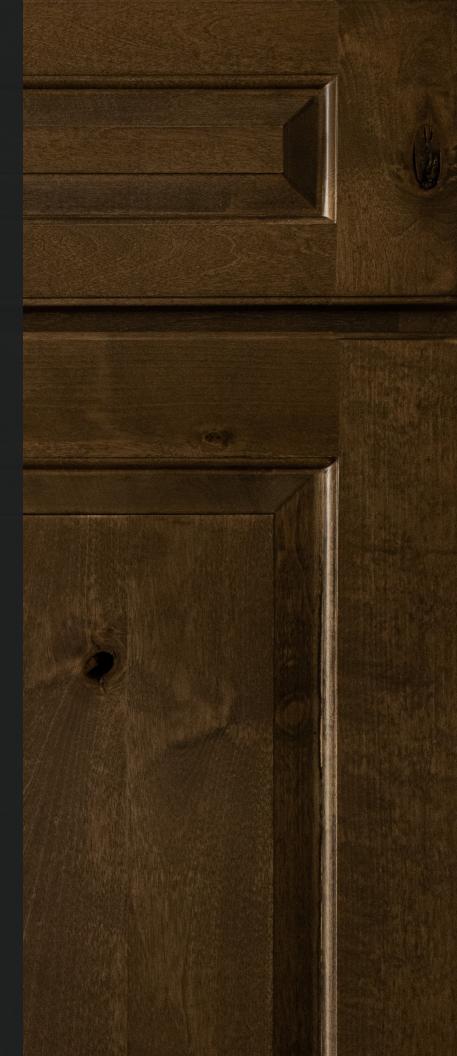

## Charleston Driftwood\*

Rustic, knotty birchwood designed to give any room a warm, natural charm.

Wood Species: Knotty Birch

Door/Drawer Style: Full Overlay

5-Piece Raised Panel

Hinges: 6-way adjustable,

Soft-Close, Concealed

Drawer Box: 5%" Solid Wood Dovetail,

Full Extension Undermount Soft

Close Slides

Charleston Driftwood

\*Only Avalible in Certain Regions Contact a Dealer for Details.

PROCRAFT SERIES