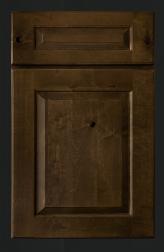

## Charleston Driftwood\*

Rustic, knotty birchwood designed to give any room a warm, natural charm.

Wood Species: Knotty Birch

Door/Drawer Style: Full Overlay

5-Piece Raised Panel

Hinges: 6-way adjustable,

Soft-Close, Concealed

Drawer Box: 5%" Solid Wood Dovetail,

Full Extension Undermount Soft

Close Slides

Charleston Driftwood

\*Only Avalible in Certain Regions Contact a Dealer for Details.

PROCRAFT SERIES