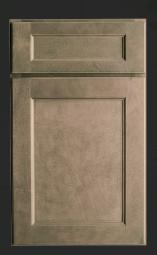

## Essence

A historic design crafted with a surprisingly modern finish.

Wood Species: Birch

Door/Drawer Style: Full Overlay

5-Piece Recessed Panel

Hinges: 6-way adjustable,

Soft-Close, Concealed

Drawer Box: 5%" Solid Wood Dovetail,

Full-Extension Undermount Soft-Close Slides

Cemento

PROCRAFT SERIES