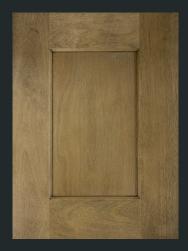

## Liberty Shaker Karamel

A historic design crafted with a timeless finish.

Wood Species: Birch Door/Drawer Style: Full Overlay 5-Piece Recessed Panel Hinges: 6-way adjustable, Soft-Close, Concealed Drawer Box: <sup>5</sup>/<sup>8</sup>" Solid Wood Dovetail, Full-Extension Undermount Soft-Close Slides

Liberty Shaker Karamel

**PROCRAFT SERIES** 