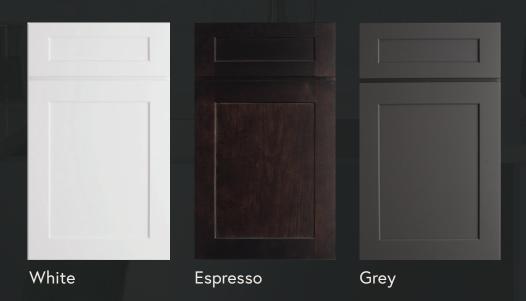

## Liberty Shaker

Perfectly proportioned, minimalist cabinets with a modern feel.

Wood Species: Birch

Door/Drawer Style: Full Overlay 5-Piece

Recessed Panel

Hinges: 6-way adjustable, Soft-Close, Concealed

Drawer Box: 5/8" Solid Wood Dovetail,

Full-Extension Undermount Soft-Close Slides

Colors are subject to availability and current product offerings. Product color in images may vary from product. Please visit your ProCraft Dealer to confirm color prior to purchase.