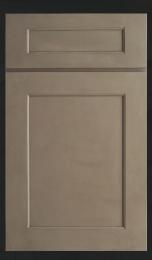

## Newport

An alluring choice with rhythmic, repeated patterns.

Wood Species: Birch

Door/Drawer Style: Full Overlay

5-Piece Recessed Panel

Hinges: 6-way adjustable,

Soft-Close, Concealed

Drawer Box: 5/8" Solid Wood Dovetail,

Full-Extension Undermount

**Soft-Close Slides** 

Millstone

PROCRAFT SERIES