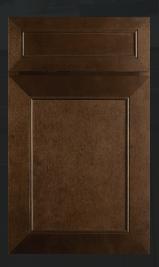

## Portland

Modern, finely crafted cabinets with the soul of the Pacific Northwest.

Wood Species: Birch

Door/Drawer Style: Full Overlay

5-Piece Recessed Panel

Hinges: 6-way adjustable,

Soft-Close, Concealed

Drawer Box: 5%" Solid Wood Dovetail,

Full-Extension Undermount

Soft-Close Slides

Chestnut

PROCRAFT SERIES