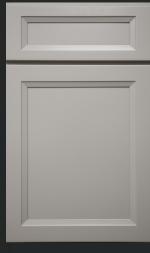

## Windsor Ashen

Timeless recessed panels in an ashen color that's anything but neutral.

Wood Species: Birch

Door/Drawer Style: Full Overlay

5-Piece Recessed Panel

Hinges: 6-way adjustable,

Soft-Close, Concealed

Drawer Box: 5/8" Solid Wood Dovetail,

Full Extension Undermount Soft

Close Slides

Windsor Ashen

**PROCRAFT SERIES** 