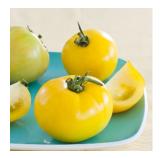

## **Tomato: Lemon Boy Yellow**

Lemon Boy hybrid is an eye-catching tomato with wonderful color and flavor. The deep globe fruit is slightly tangy, but also sweet and mild, meaty, and smooth — perfect for slicing. Adds visual interest to the garden! Vines grow rather tall, so be sure to stake or cage the plant. The highly adaptable indeterminate vines are resistant to verticillium wilt (V), fusarium wilt (F), nematodes (N), alternaria stem canker (A), and gray leaf spot (St).