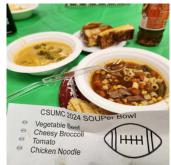

## SOUPER BOWL SUNDAY LUNCHEON Sunday, February 11<sup>th</sup>

After our SOUPer Bowl Playoffs, only 4 soups were left to compete for this year's Champion: Chicken Noodle, Vegetable Beef, Cheesy Broccoli, and Tomato. All of the soups were delicious and passionately cheered on by their respective fans, but in the end, the winner was Vegetable Beef.