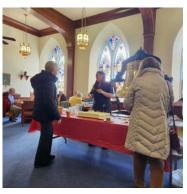

## SOUPER BOWL SUNDAY LUNCHEON Sunday, February 11<sup>th</sup>

After our SOUPer Bowl Playoffs, only 4 soups were left to compete for this year's Champion: Chicken Noodle, Vegetable Beef, Cheesy Broccoli, and Tomato. All of the soups were delicious and passionately cheered on by their respective fans, but in the end, the winner was Vegetable Beef.

Thank you to everyone who organized and participated in this event!