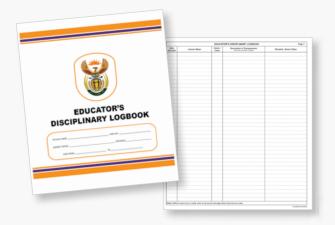

#### EDUCATOR'S DISCIPLINARY LOGBOOK

#### **PRODUCT FEATURES**

Class educator's ongoing record of instances of misbehaviour, neglect, incorrect school uniform (transgressions / incidents) etc. occurring in class

- Full colour cover banded in orange and purple, identifying it as belonging to the grouping: Educator's Use.
- Laminated cover with 4 staples in spine ensures durability.
- Sheet layout caters for any number of entries, determined by length of individual entries.
- Size: 315mm high x 270mm wide.