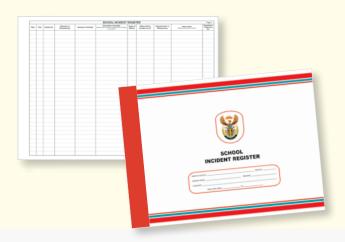

#### **SCHOOL INCIDENT REGISTER**

#### **PRODUCT FEATURES**

Detailed record of safety related and other incidents occurring at school, which require intervention by the school, SGB, safety and security staff, DBE or other external parties.

- Full colour quarter-bound hard cover ensures durability.
- Cover banding red and teal, identifying it as part of General School Administration.
- 100 spreads, with provision for multiple entries per sheet.
- Size: 315mm high x 440mm wide.