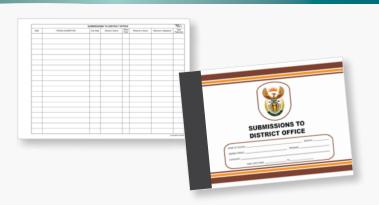

#### SUBMISSIONS TO DISTRICT OFFICE

#### **PRODUCT FEATURES**

Record of acknowledgement of items delivered by hand to the District Office.

- Full colour quarter-bound hard cover ensures durability.
- Cover banding brown and orange, identifying as part of District Office Interaction.
- 100 sheets with provision for multiple entries.
- Size: 220mm high x 315mm wide.