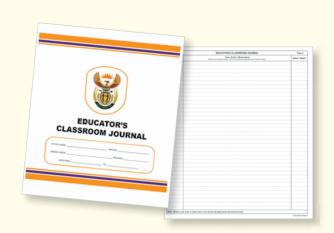

#### **EDUCATOR'S CLASSROOM JOURNAL**

#### **PRODUCT FEATURES**

Class educator's own logbook for noting down anything worth recording (e.g. learner sent home on account of illness), with the exclusion of discipline related incidents.

- Full colour cover banded in red and teal, identifying it as part of the grouping: Educator's Use.
- Laminated cover with 4 staples in spine ensures durability.
- Sheet layout caters for any number of entries, determined by length of individual entries.
- Size: 315mm high x 270mm wide.