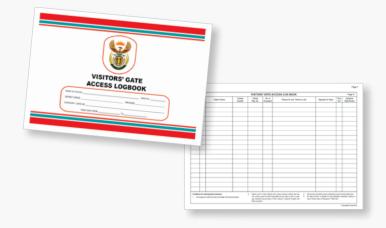

## **VISITORS' GATE ACCESS LOGBOOK**

#### **PRODUCT FEATURES**

Details of visitors and vehicles entering school premises are recorded.

- This logbook is coil-bound at the top for ease of handling by gate monitors as well as visitors.
- Full colour cover banded in red and teal, identifying it as part of General School Administration.
- · 60 double-sided sheets.
- Size: 210mm high x 311mm wide.