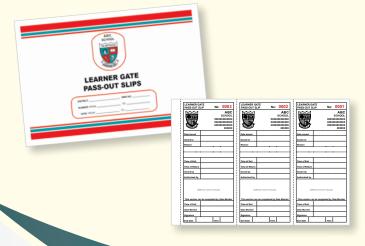

#### **LEARNER GATE PASS-OUT SLIPS**

#### **PRODUCT FEATURES**

This logbook records details of persons other than members of staff (e.g. learners) leaving the school premises with suitable authorisation.

- Full colour cover banded in red and teal, identifying it as part of General School Administration.
- Three numbered tear-off slips (in duplicate) to a sheet.
- 100 duplicate (carbonised) sheets (300 slips) to a book.
- Size: 210mm high x 311mm wide.

**Please note:** This item is customisable with your school emblem on the front cover, and numbering of the contents to suit your requirements.