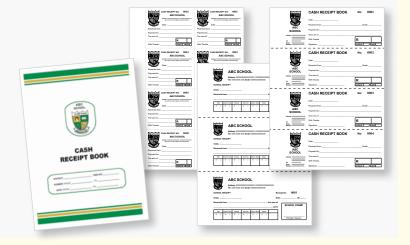

#### **RECEIPT BOOKS**

#### **PRODUCT FEATURES**

Numbered and perforated duplicate or triplicate receipt books in 3 standard (297mm high x 224mm wide) formats:

- 4-up per A4 sheet.
- 3-up (landscape) per A4 sheet.
- · 8-up per A4 sheet.
- Full colour cover banded in green and yellow, identifying it as belonging to the grouping: Finance.