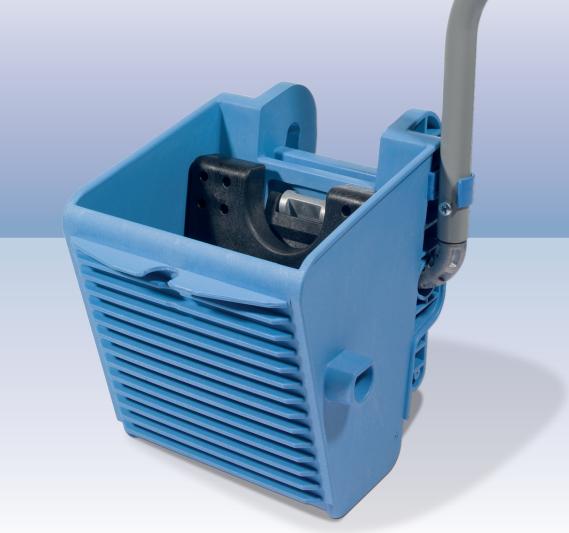

**Versa**Care **Versa**Care

The Allmops press has gained more and more customers using Kentucky or Flat mops in many different materials and styles. In certain locations, mainly hot countries, we have found extensive use of the Kentucky type of

The new Allmops Press gets even better

Numatio

**Allmops Press** 

mop with a round topped plastic holder and quite often, these have been broken by being trapped in the pressure plate of the Allmops press. For this type of mop we have developed the new cut out pressure plate which allows these mops to be used without being trapped and with no loss of performance for all types of mops.