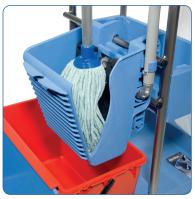

**Versa**Care **Versa**Care

The Allmops press has gained more and more customers using Kentucky or Flat mops in many different materials and styles. In certain locations, mainly hot countries, we have found extensive use of the Kentucky type of

The new Allmops Press gets even better

Numatio

**Allmops Press** 

mop with a round topped plastic holder and quite often, these have been broken by being trapped in the pressure plate of the Allmops press. For this type of mop we have developed the new cut out pressure plate which allows these mops to be used without being trapped and with no loss of performance for all types of mops.