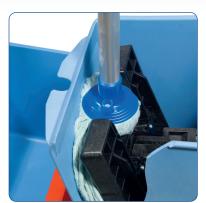

**Versa**Care **Versa**Care

The Allmops press has gained more and more customers using Kentucky or Flat mops in many different materials and styles. In certain locations, mainly hot countries, we have found extensive use of the Kentucky type of

The new Allmops Press gets even better

Numatio

**Allmops Press** 

mop with a round topped plastic holder and quite often, these have been broken by being trapped in the pressure plate of the Allmops press. For this type of mop we have developed the new cut out pressure plate which allows these mops to be used without being trapped and with no loss of performance for all types of mops.