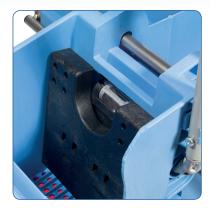

**Versa**Care **Versa**Care

The Allmops press has gained more and more customers using Kentucky or Flat mops in many different materials and styles. In certain locations, mainly hot countries, we have found extensive use of the Kentucky type of

The new Allmops Press gets even better

Numatio

**Allmops Press** 

mop with a round topped plastic holder and quite often, these have been broken by being trapped in the pressure plate of the Allmops press. For this type of mop we have developed the new cut out pressure plate which allows these mops to be used without being trapped and with no loss of performance for all types of mops.