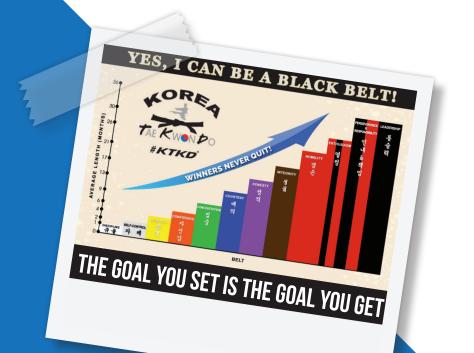

#### 黑带成就色带系统

- 自色 = 领导力培训
- ▶ 绿色 = 技能演示
- ▶ 红色 = 社区服务
- 蓝色 = 时间管理
- ▶ 黑色 = 资格预审

#### 黑带殊荣

- ▶世界跆拳道总部-国技院 黑带证书
- ▶总统志愿服务奖(PVSA)
- ▶地方、州、全国及/或国 际大赛的奖牌