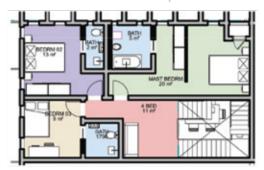

# Floor Plans

Serviced Studio Apartment

Serviced One- bed & Two-bed Apartment

Serviced Three- bed Apartment

Upper floor

Lower floor

Rooftop floor