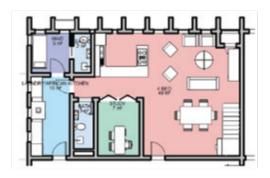

# Floor Plans

Serviced Studio Apartment

Serviced One- bed & Two-bed Apartment

Serviced Three- bed Apartment

Upper floor

Lower floor

Rooftop floor