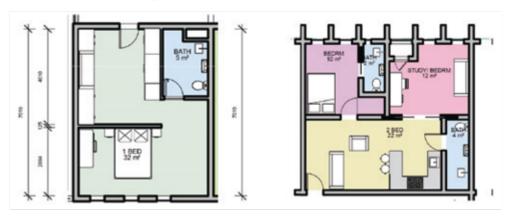

# Floor Plans

Serviced Studio Apartment

Serviced One- bed & Two-bed Apartment

Serviced Three- bed Apartment

Upper floor

Lower floor

Rooftop floor