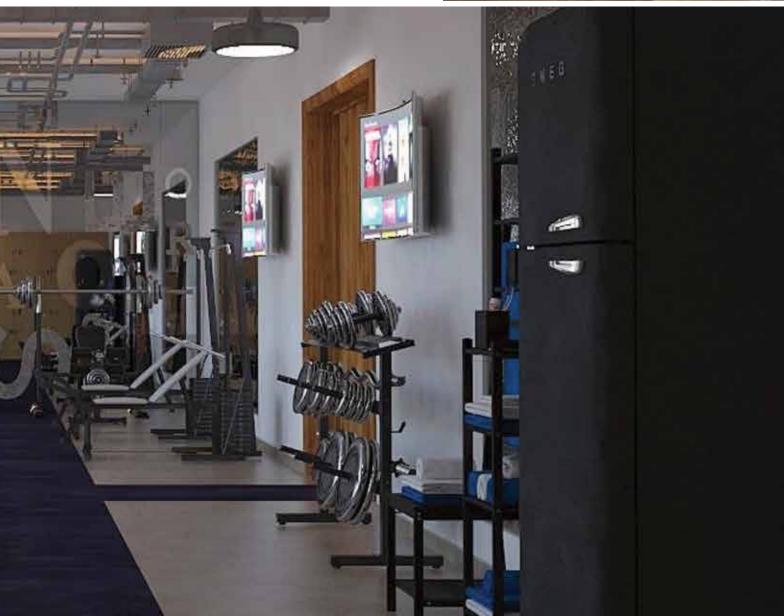

#### **AMENITIES**

- Resident's Lounge
- Launderette
- In-Room Kitchenette
- Fitness Zone
- Coffee Kiosk
- Meeting rooms with business services
- Restaurant / Bar

Our premium and standard units are built and furnished to fit the peculiarities and tastes of the luxury guest, designed in 1 bedroom, 2 bedrooms, 3 bedrooms and studio variants. The nano apartments feature exclusive value-added services like 24 hrs security, power, laundry and concierge services, open plan kitchens, pool bar, gym, communal and play

#### **Features**

24hr Security Services

Shared communal areas

Laundry, open plan kitchens

Fully Air-conditioned

PoolBar, Sports bar and play areas

Facility Management

Standby and backup power