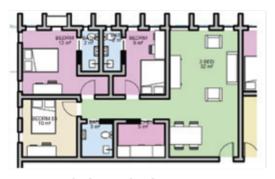

# Floor Plans

Serviced Studio Apartment

Serviced One- bed & Two-bed Apartment

Serviced Three- bed Apartment

Upper floor

Lower floor

Rooftop floor