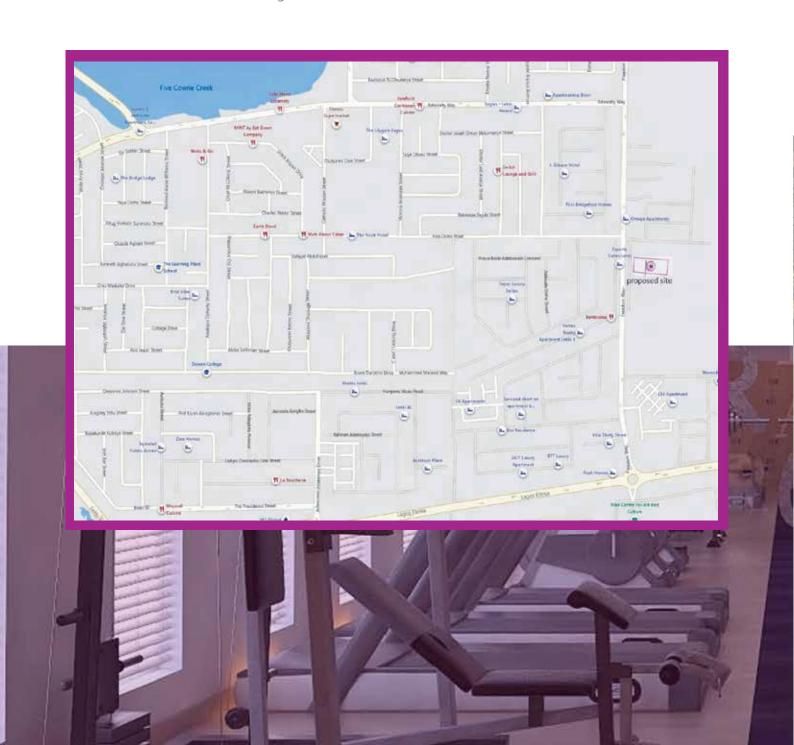

## Location

Nano occupies the residential serviced apartment floors of Purple Lekki. Strategically located on Freedom Way, Lekki Phase 1, Lagos.

Right between the emerging Orange and Periwinkle Islands and the Lekki expressway, the location is ideal and captures heavy residential and commercial traffic of Lekki Phase as well as the highly residential Ikate and other neighbourhoods on that axis.