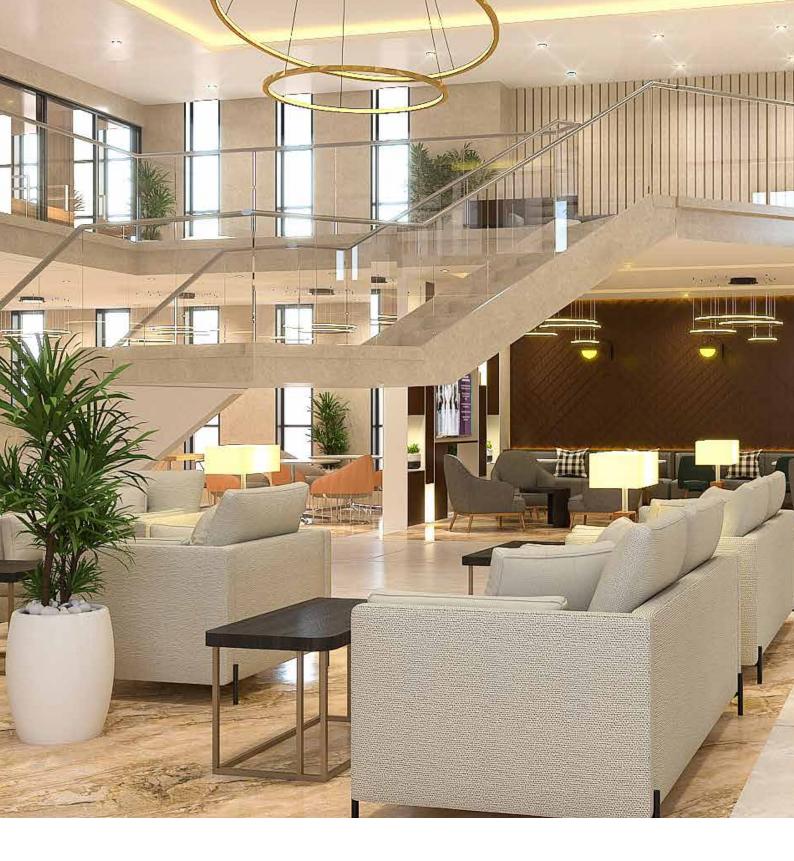

## Features

Nano serviced apartments are located right on the upper floors of Purple Lekki to create a delightful mix of recreational, retail and residential environment.

Its affordable premium lifestyle brought to you by Purple.

Shared communal areas

Laundry, open plan kitchens

Fully Air-conditioned

PoolBar, Sports bar and play areas

Facility Management

🖫 Standby and backup power

Terene Ambience in a great location

(%) Unbeatable returns plan

# Right inside 'The New Black'

The layout of the building has been configured to ensure proper access control for the residences. Nano apartments are cut off from the activity in the Purple Lekki floors but still close enough to give residents co-working, entertainment, retail and more. AAll within a walking distance from their hoomes.