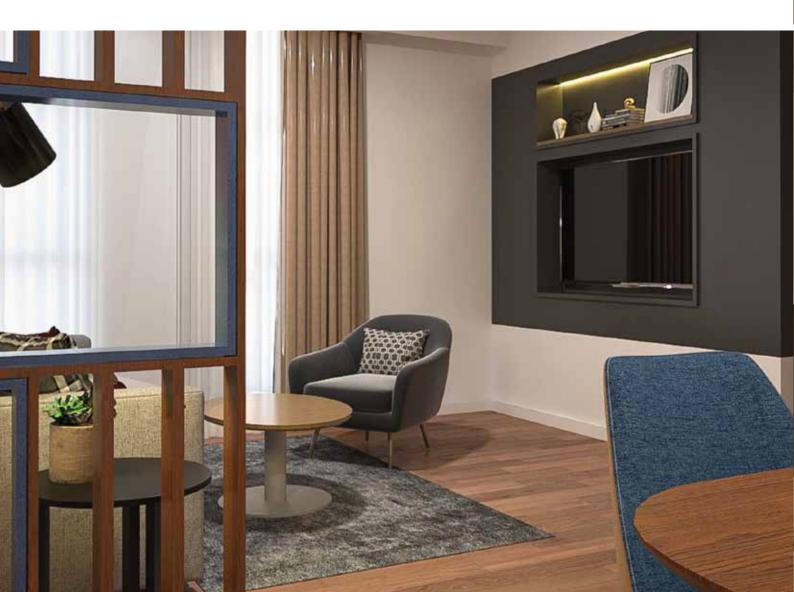

Our premium and standard rooms conceived with the modern professional in mind, are available in 2 bedrooms, 3 bedrooms, and studio room variants.

These Nano are furnished to fit the peculiarities of your taste complete with a peaceful, cozy ambience for your pleasure.

#### **AMENITIES**

- Resident's Lounge
- Launderette
- In-Room Kitchenette
- Fitness Zone
- Coffee Kiosk
- Meeting rooms with business services
- Restaurant / Bar

Our premium and standard units are built and furnished to fit the peculiarities and tastes of the luxury guest, designed in 1 bedroom, 2 bedrooms, 3 bedrooms and studio variants. The nano apartments feature exclusive value-added services like 24 hrs security, power, laundry and concierge services, open plan kitchens, pool bar, gym, communal and play