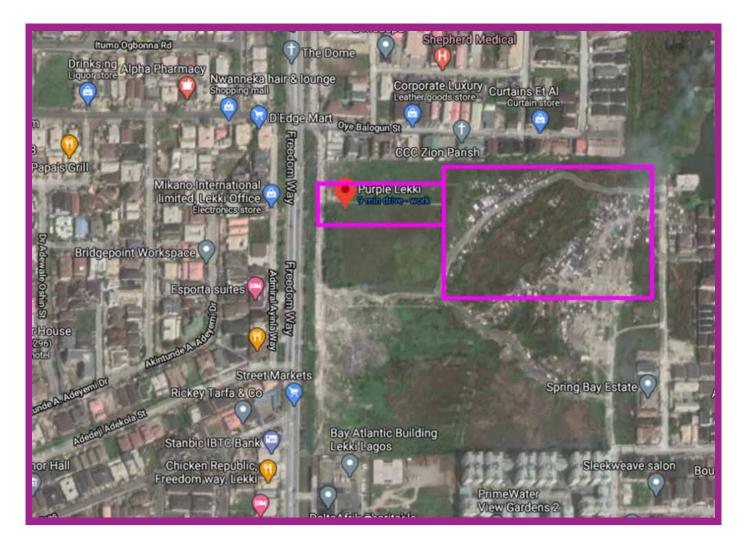

# premium residential estate

**Location:** Behind Purplelekki, Off Freedom Way, Lekki Phase 1 | **Land Size:** 1.4 Hectares

### Location

Purple Urban transports homeowners to a serene haven in metropolitan Lagos, in close proximity to the world of entertainment, cuisine, shopping and Workspaces a true taste of all inclusive living. Sandwiched between the emerging Orange and Periwinkle islands and the Lekki Expressway, Freedom Way is an arterial route currently being developed as a main thoroughfare between the Lagos Mainland and Island zones.