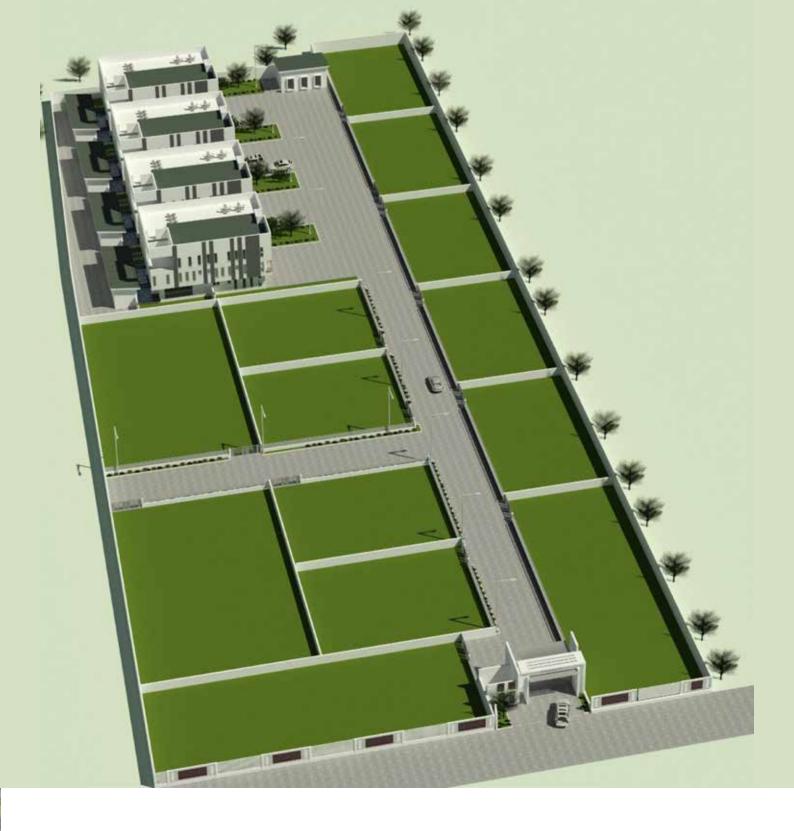

#### **Limited Availability:**

- Purple Urban consists of only **13** unequal plots spread across **8131sqm**.
- With land in Lekki being a rare commodity, this is a golden opportunity for investors and developers to secure a prime piece of real estate.

#### Flexible Plot Sizes:

- Choose from plots ranging from **500sqm** to **1002sqm** to suit your specific needs.
- This flexibility allows for diverse development possibilities, catering to a variety of projects.